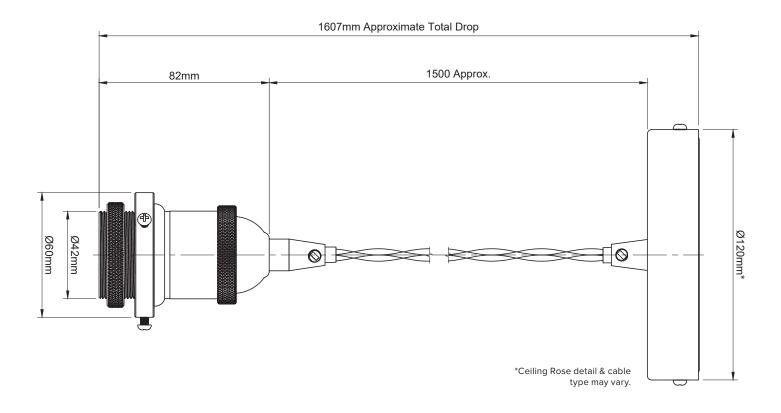

Max Bulb Wattage 40w Max

Bulb Fitting E27

Number of Bulbs 1

IP Rating IP20

Total Drop 1620mm

Chain or Cable Length 1500mm

Ceiling Rose Diameter Ø120mm

Full Product Weight 0.395kg