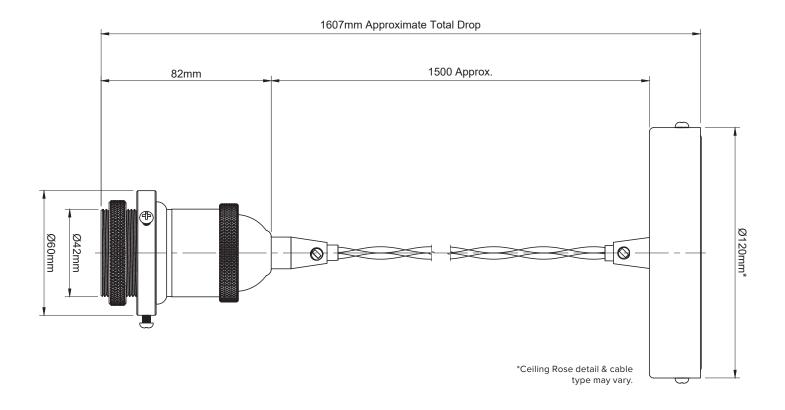

Max Bulb Wattage 40w Max

Bulb Fitting E27

Number of Bulbs 1

Supplied with Bulbs No

IP Rating IP20

Total Drop 1620mm

 $\textbf{Chain or Cable Length} \quad 1500 \text{mm}$ 

Ceiling Rose Diameter Ø120mm