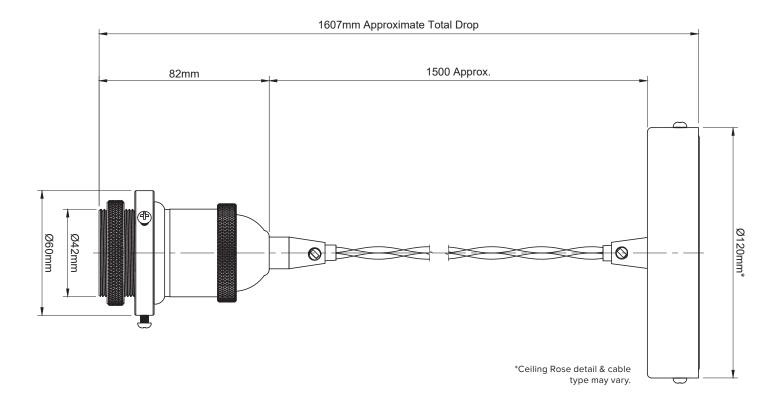

 $\textbf{Max Bulb Wattage} \quad 40 \text{w Max}$ 

Bulb Fitting E27

Number of Bulbs 1

Supplied with Bulbs  $\,\,\,\mathrm{No}$ 

IP Rating IP20

Total Drop 1620mm

Chain or Cable Length 1500mm

Ceiling Rose Diameter Ø120mm