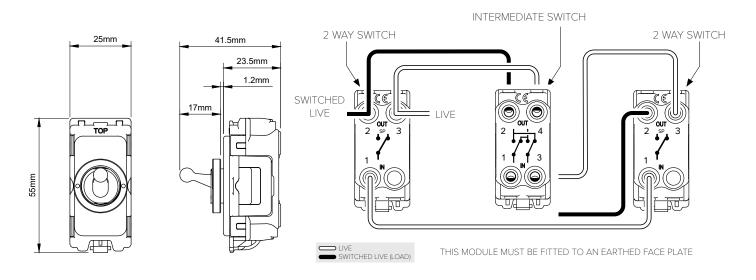

## TECHNICAL SPECIFICATION

| Standard(s)                   | BS EN 60669-1                                                                                              |
|-------------------------------|------------------------------------------------------------------------------------------------------------|
| Voltage Rating                | 20 Amp, 250V~ (20AX – no derating for inductive or fluorescent loads)                                      |
| Contact Gap                   | Normal Gap                                                                                                 |
| Mounting Box Depth (Min)      | 35mm                                                                                                       |
| Terminal Capacity             | 4x 1.5mm <sup>2</sup> , 2x 2.5mm <sup>2</sup> & 1x 4.0mm <sup>2</sup>                                      |
| Size                          | 55mm x 25mm x 41.5mm                                                                                       |
| Product Class 1               | Face plate must be earthed                                                                                 |
| Ambient Operating Temperature | -5° to +40°C                                                                                               |
| Recommended Location          | Internal Use Only                                                                                          |
| Maximum Installation Altitude | 2000m                                                                                                      |
| IP Rating                     | IP2XD                                                                                                      |
| Switched Poles                | Double                                                                                                     |
| Mains Frequency               | 50hz - 60hz                                                                                                |
| Contact Gap Minimum           | 3mm                                                                                                        |
| Trademarks                    | The Soho Lighting Company is a registered trade mark number: UK00003313349, EU017906396, Date: 25 May 2018 |