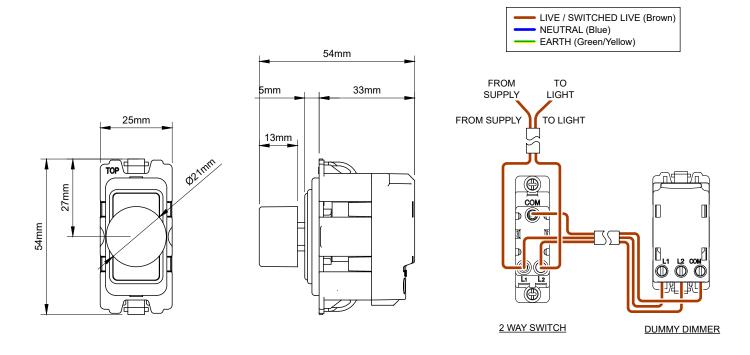

## **SGP715**

## **6A Dummy Dimmer Switch - Grid Module**

| TECHNICAL SPECIFICATION       |                                                                                       |
|-------------------------------|---------------------------------------------------------------------------------------|
| Standard(s)                   | BS EN 60669-2                                                                         |
| Voltage Rating                | 0-250V AC, 6 Amp                                                                      |
| Switch Type                   | Single Pole                                                                           |
| Mounting Box Depth (Min)      | 35mm                                                                                  |
| Terminal Capacity             | 3 x 2.5mm², 2 x 4.0mm², 1x 6.0mm²                                                     |
| Size                          | 54mm x 54mm x 25mm                                                                    |
| Product Class 1               | Grid frame must be earthed                                                            |
| Ambient Operating Temperature | -5° to +40°C                                                                          |
| Recommended Location          | Internal Use Only                                                                     |
| Maximum Installation Altitude | 2000m                                                                                 |
| IP Rating                     | IP2XD                                                                                 |
| Mains Frequency               | 50hz - 60hz                                                                           |
| Trademarks                    | The Lieber Company is a registered trade mark number: UK00003313578 Date: 26 May 2018 |