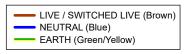

## 20A 2 Way SP Switch - Grid Module

| TECHNICAL SPECIFICATION       |                                                                                       |
|-------------------------------|---------------------------------------------------------------------------------------|
| Standard(s)                   | BS EN 60669-1                                                                         |
| Voltage Rating                | 20 Amp, 250V~ (20AX – no derating for inductive or fluorescent loads)                 |
| Mounting Box Depth (Min)      | 35mm                                                                                  |
| Terminal Capacity             | 4x 1.5mm², 2x 2.5mm² & 1x 4.0mm²                                                      |
| Size                          | 55mm x 30mm x 25mm                                                                    |
| Product Class 1               | Grid frame must be earthed                                                            |
| Ambient Operating Temperature | -5° to +40°C                                                                          |
| Recommended Location          | Internal Use Only                                                                     |
| Maximum Installation Altitude | 2000m                                                                                 |
| IP Rating                     | IP2XD                                                                                 |
| Switched Poles                | Single                                                                                |
| Mains Frequency               | 50hz - 60hz                                                                           |
| Trademarks                    | The Lieber Company is a registered trade mark number: UK00003313578 Date: 26 May 2018 |