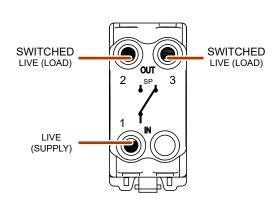

## **SGP701**

## 20A 2 Way SP Switch - Grid Module

| TECHNICAL SPECIFICATION       |                                                                                       |
|-------------------------------|---------------------------------------------------------------------------------------|
| Standard(s)                   | BS EN 60669-1                                                                         |
| Voltage Rating                | 20 Amp, 250V~ (20AX – no derating for inductive or fluorescent loads)                 |
| Mounting Box Depth (Min)      | 35mm                                                                                  |
| Terminal Capacity             | 4x 1.5mm², 2x 2.5mm² & 1x 4.0mm²                                                      |
| Size                          | 55mm x 30mm x 25mm                                                                    |
| Product Class 1               | Grid frame must be earthed                                                            |
| Ambient Operating Temperature | -5° to +40°C                                                                          |
| Recommended Location          | Internal Use Only                                                                     |
| Maximum Installation Altitude | 2000m                                                                                 |
| IP Rating                     | IP2XD                                                                                 |
| Switched Poles                | Single                                                                                |
| Mains Frequency               | 50hz - 60hz                                                                           |
| Trademarks                    | The Lieber Company is a registered trade mark number: UK00003313578 Date: 26 May 2018 |