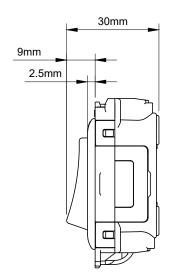

## 20A 2 Way SP Switch - Grid Module

| TECHNICAL SPECIFICATION       |                                                                                       |
|-------------------------------|---------------------------------------------------------------------------------------|
| Standard(s)                   | BS EN 60669-1                                                                         |
| Voltage Rating                | 20 Amp, 250V~ (20AX – no derating for inductive or fluorescent loads)                 |
| Mounting Box Depth (Min)      | 35mm                                                                                  |
| Terminal Capacity             | 4x 1.5mm², 2x 2.5mm² & 1x 4.0mm²                                                      |
| Size                          | 55mm x 30mm x 25mm                                                                    |
| Product Class 1               | Grid frame must be earthed                                                            |
| Ambient Operating Temperature | -5° to +40°C                                                                          |
| Recommended Location          | Internal Use Only                                                                     |
| Maximum Installation Altitude | 2000m                                                                                 |
| IP Rating                     | IP2XD                                                                                 |
| Switched Poles                | Single                                                                                |
| Mains Frequency               | 50hz - 60hz                                                                           |
| Trademarks                    | The Lieber Company is a registered trade mark number: UK00003313578 Date: 26 May 2018 |