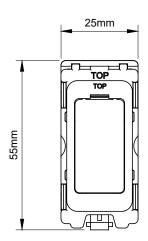

## 20A 2 Way SP Switch - Grid Module

| TECHNICAL SPECIFICATION       |                                                                                       |
|-------------------------------|---------------------------------------------------------------------------------------|
| Standard(s)                   | BS EN 60669-1                                                                         |
| Voltage Rating                | 20 Amp, 250V~ (20AX – no derating for inductive or fluorescent loads)                 |
| Mounting Box Depth (Min)      | 35mm                                                                                  |
| Terminal Capacity             | 4x 1.5mm², 2x 2.5mm² & 1x 4.0mm²                                                      |
| Size                          | 55mm x 30mm x 25mm                                                                    |
| Product Class 1               | Grid frame must be earthed                                                            |
| Ambient Operating Temperature | -5° to +40°C                                                                          |
| Recommended Location          | Internal Use Only                                                                     |
| Maximum Installation Altitude | 2000m                                                                                 |
| IP Rating                     | IP2XD                                                                                 |
| Switched Poles                | Single                                                                                |
| Mains Frequency               | 50hz - 60hz                                                                           |
| Trademarks                    | The Lieber Company is a registered trade mark number: UK00003313578 Date: 26 May 2018 |