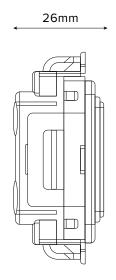

## TECHNICAL SPECIFICATION

LIVE
NEUTRAL
EARTH

| Standard(s)                   | BS 1363-4                                                                                                  |
|-------------------------------|------------------------------------------------------------------------------------------------------------|
| Voltage Rating                | 13 Amp, 250V~                                                                                              |
| Mounting Box Depth (Min)      | 35mm                                                                                                       |
| Terminal Capacity             | 4x 1.5mm², 2x 2.5mm² & 1x 4.0mm²                                                                           |
| Size                          | 54mm x 25mm x 26mm                                                                                         |
| Product Class 1               | Face plate must be earthed                                                                                 |
| Ambient Operating Temperature | -5° to +40°C                                                                                               |
| Recommended Location          | Internal Use Only                                                                                          |
| Maximum Installation Altitude | 2000m                                                                                                      |
| IP Rating                     | IP2XD                                                                                                      |
| Mains Frequency               | 50hz - 60hz                                                                                                |
| Trademarks                    | The Soho Lighting Company is a registered trade mark number: UK00003313349, EU017906396, Date: 25 May 2018 |