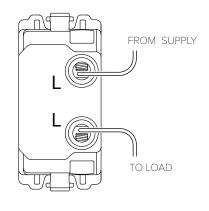

## TECHNICAL SPECIFICATION

LIVE
NEUTRAL
EARTH

| Standard(s)                   | BS 1363-4                                                                                                  |
|-------------------------------|------------------------------------------------------------------------------------------------------------|
| Voltage Rating                | 13 Amp, 250V~                                                                                              |
| Mounting Box Depth (Min)      | 35mm                                                                                                       |
| Terminal Capacity             | 4x 1.5mm², 2x 2.5mm² & 1x 4.0mm²                                                                           |
| Size                          | 54mm x 25mm x 26mm                                                                                         |
| Product Class 1               | Face plate must be earthed                                                                                 |
| Ambient Operating Temperature | -5° to +40°C                                                                                               |
| Recommended Location          | Internal Use Only                                                                                          |
| Maximum Installation Altitude | 2000m                                                                                                      |
| IP Rating                     | IP2XD                                                                                                      |
| Mains Frequency               | 50hz - 60hz                                                                                                |
| Trademarks                    | The Soho Lighting Company is a registered trade mark number: UK00003313349, EU017906396, Date: 25 May 2018 |