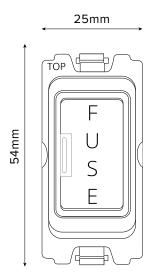

## TECHNICAL SPECIFICATION

LIVE
NEUTRAL
EARTH

| Standard(s)                   | BS 1363-4                                                                                                  |
|-------------------------------|------------------------------------------------------------------------------------------------------------|
| Voltage Rating                | 13 Amp, 250V~                                                                                              |
| Mounting Box Depth (Min)      | 35mm                                                                                                       |
| Terminal Capacity             | 4x 1.5mm², 2x 2.5mm² & 1x 4.0mm²                                                                           |
| Size                          | 54mm x 25mm x 26mm                                                                                         |
| Product Class 1               | Face plate must be earthed                                                                                 |
| Ambient Operating Temperature | -5° to +40°C                                                                                               |
| Recommended Location          | Internal Use Only                                                                                          |
| Maximum Installation Altitude | 2000m                                                                                                      |
| IP Rating                     | IP2XD                                                                                                      |
| Mains Frequency               | 50hz - 60hz                                                                                                |
| Trademarks                    | The Soho Lighting Company is a registered trade mark number: UK00003313349, EU017906396, Date: 25 May 2018 |