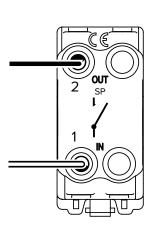

## 20A 1 Way Retractive CM - Grid Toggle Switch Module

THIS MODULE
MUST BE FITTED TO
AN EARTHED FACE
PLATE