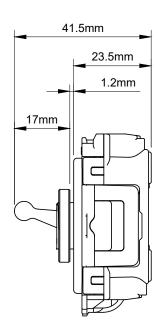

## **TECHNICAL SPECIFICATION**

| Standard(s)                   | BS EN 60669-1                                                                                              |
|-------------------------------|------------------------------------------------------------------------------------------------------------|
| Voltage Rating                | 20 Amp, 250V <sup>~</sup> (20AX − no derating for inductive or fluorescent loads)                          |
| Contact Gap                   | Normal Gap                                                                                                 |
| Mounting Box Depth (Min)      | 35mm                                                                                                       |
| Terminal Capacity             | 4x 1.5mm², 2x 2.5mm² & 1x 4.0mm²                                                                           |
| Size                          | 55mm x 25mm x 41.5mm                                                                                       |
| Product Class 1               | Face plate must be earthed                                                                                 |
| Ambient Operating Temperature | -5° to +40°C                                                                                               |
| Recommended Location          | Internal Use Only                                                                                          |
| Maximum Installation Altitude | 2000m                                                                                                      |
| IP Rating                     | IP2XD                                                                                                      |
| Switched Poles                | Single                                                                                                     |
| Mains Frequency               | 50hz - 60hz                                                                                                |
| Contact Gap Minimum           | 3mm                                                                                                        |
| Trademarks                    | The Soho Lighting Company is a registered trade mark number: UK00003313349, EU017906396, Date: 25 May 2018 |