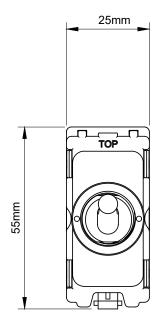

## **TECHNICAL SPECIFICATION**

| Standard(s)                   | BS EN 60669-1                                                                                              |
|-------------------------------|------------------------------------------------------------------------------------------------------------|
| Voltage Rating                | 20 Amp, 250V <sup>~</sup> (20AX − no derating for inductive or fluorescent loads)                          |
| Contact Gap                   | Normal Gap                                                                                                 |
| Mounting Box Depth (Min)      | 35mm                                                                                                       |
| Terminal Capacity             | 4x 1.5mm², 2x 2.5mm² & 1x 4.0mm²                                                                           |
| Size                          | 55mm x 25mm x 41.5mm                                                                                       |
| Product Class 1               | Face plate must be earthed                                                                                 |
| Ambient Operating Temperature | -5° to +40°C                                                                                               |
| Recommended Location          | Internal Use Only                                                                                          |
| Maximum Installation Altitude | 2000m                                                                                                      |
| IP Rating                     | IP2XD                                                                                                      |
| Switched Poles                | Single                                                                                                     |
| Mains Frequency               | 50hz - 60hz                                                                                                |
| Contact Gap Minimum           | 3mm                                                                                                        |
| Trademarks                    | The Soho Lighting Company is a registered trade mark number: UK00003313349, EU017906396, Date: 25 May 2018 |