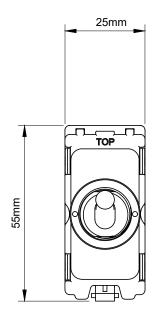

## 20A Double Pole CM - Grid Toggle Switch Module

**TECHNICAL SPECIFICATION** 

| Standard(s)                   | BS EN 60669-1                                                                                              |
|-------------------------------|------------------------------------------------------------------------------------------------------------|
| Voltage Rating                | 20 Amp, 250V <sup>~</sup> (20AX − no derating for inductive or fluorescent loads)                          |
| Contact Gap                   | Normal Gap                                                                                                 |
| Mounting Box Depth (Min)      | 35mm                                                                                                       |
| Terminal Capacity             | 4x 1.5mm², 2x 2.5mm² & 1x 4.0mm²                                                                           |
| Size                          | 55mm x 25mm x 41.5mm                                                                                       |
| Product Class 1               | Face plate must be earthed                                                                                 |
| Ambient Operating Temperature | -5° to +40°C                                                                                               |
| Recommended Location          | Internal Use Only                                                                                          |
| Maximum Installation Altitude | 2000m                                                                                                      |
| IP Rating                     | IP2XD                                                                                                      |
| Switched Poles                | Double                                                                                                     |
| Mains Frequency               | 50hz - 60hz                                                                                                |
| Contact Gap Minimum           | 3mm                                                                                                        |
| Trademarks                    | The Soho Lighting Company is a registered trade mark number: UK00003313349, EU017906396, Date: 25 May 2018 |