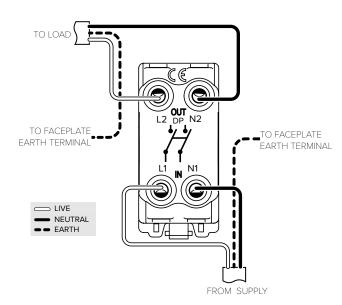

## 20A Double Pole CM - Grid Toggle Switch Module

**TECHNICAL SPECIFICATION** 

| Standard(s)                   | BS EN 60669-1                                                                                              |
|-------------------------------|------------------------------------------------------------------------------------------------------------|
| Voltage Rating                | 20 Amp, 250V <sup>~</sup> (20AX − no derating for inductive or fluorescent loads)                          |
| Contact Gap                   | Normal Gap                                                                                                 |
| Mounting Box Depth (Min)      | 35mm                                                                                                       |
| Terminal Capacity             | 4x 1.5mm², 2x 2.5mm² & 1x 4.0mm²                                                                           |
| Size                          | 55mm x 25mm x 41.5mm                                                                                       |
| Product Class 1               | Face plate must be earthed                                                                                 |
| Ambient Operating Temperature | -5° to +40°C                                                                                               |
| Recommended Location          | Internal Use Only                                                                                          |
| Maximum Installation Altitude | 2000m                                                                                                      |
| IP Rating                     | IP2XD                                                                                                      |
| Switched Poles                | Double                                                                                                     |
| Mains Frequency               | 50hz - 60hz                                                                                                |
| Contact Gap Minimum           | 3mm                                                                                                        |
| Trademarks                    | The Soho Lighting Company is a registered trade mark number: UK00003313349, EU017906396, Date: 25 May 2018 |