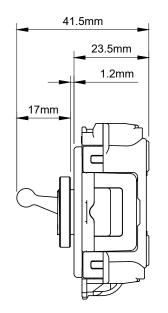

## 20A Double Pole CM - Grid Toggle Switch Module

**TECHNICAL SPECIFICATION** 

| Standard(s)                   | BS EN 60669-1                                                                                              |
|-------------------------------|------------------------------------------------------------------------------------------------------------|
| Voltage Rating                | 20 Amp, 250V <sup>~</sup> (20AX − no derating for inductive or fluorescent loads)                          |
| Contact Gap                   | Normal Gap                                                                                                 |
| Mounting Box Depth (Min)      | 35mm                                                                                                       |
| Terminal Capacity             | 4x 1.5mm², 2x 2.5mm² & 1x 4.0mm²                                                                           |
| Size                          | 55mm x 25mm x 41.5mm                                                                                       |
| Product Class 1               | Face plate must be earthed                                                                                 |
| Ambient Operating Temperature | -5° to +40°C                                                                                               |
| Recommended Location          | Internal Use Only                                                                                          |
| Maximum Installation Altitude | 2000m                                                                                                      |
| IP Rating                     | IP2XD                                                                                                      |
| Switched Poles                | Double                                                                                                     |
| Mains Frequency               | 50hz - 60hz                                                                                                |
| Contact Gap Minimum           | 3mm                                                                                                        |
| Trademarks                    | The Soho Lighting Company is a registered trade mark number: UK00003313349, EU017906396, Date: 25 May 2018 |