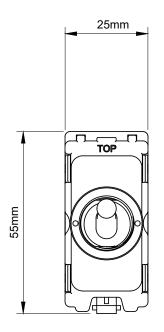

## **TECHNICAL SPECIFICATION**

| Standard(s)                   | BS EN 60669-1                                                                                              |
|-------------------------------|------------------------------------------------------------------------------------------------------------|
| Voltage Rating                | 20 Amp, 250V <sup>™</sup> (20AX – no derating for inductive or fluorescent loads)                          |
| Contact Gap                   | Normal Gap                                                                                                 |
| Mounting Box Depth (Min)      | 35mm                                                                                                       |
| Terminal Capacity             | 4x 1.5mm², 2x 2.5mm² & 1x 4.0mm²                                                                           |
| Size                          | 55mm x 25mm x 41.5mm                                                                                       |
| Product Class 1               | Face plate must be earthed                                                                                 |
| Ambient Operating Temperature | -5° to +40°C                                                                                               |
| Recommended Location          | Internal Use Only                                                                                          |
| Maximum Installation Altitude | 2000m                                                                                                      |
| IP Rating                     | IP2XD                                                                                                      |
| Switched Poles                | Single                                                                                                     |
| Mains Frequency               | 50hz - 60hz                                                                                                |
| Contact Gap Minimum           | 3mm                                                                                                        |
| Trademarks                    | The Soho Lighting Company is a registered trade mark number: UK00003313349, EU017906396, Date: 25 May 2018 |