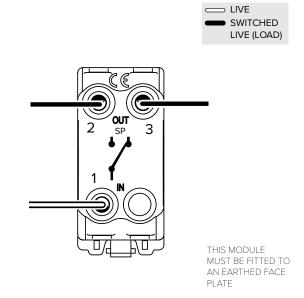

## **TECHNICAL SPECIFICATION**

| Standard(s)                   | BS EN 60669-1                                                                                              |
|-------------------------------|------------------------------------------------------------------------------------------------------------|
| Voltage Rating                | 20 Amp, 250V <sup>™</sup> (20AX – no derating for inductive or fluorescent loads)                          |
| Contact Gap                   | Normal Gap                                                                                                 |
| Mounting Box Depth (Min)      | 35mm                                                                                                       |
| Terminal Capacity             | 4x 1.5mm², 2x 2.5mm² & 1x 4.0mm²                                                                           |
| Size                          | 55mm x 25mm x 41.5mm                                                                                       |
| Product Class 1               | Face plate must be earthed                                                                                 |
| Ambient Operating Temperature | -5° to +40°C                                                                                               |
| Recommended Location          | Internal Use Only                                                                                          |
| Maximum Installation Altitude | 2000m                                                                                                      |
| IP Rating                     | IP2XD                                                                                                      |
| Switched Poles                | Single                                                                                                     |
| Mains Frequency               | 50hz - 60hz                                                                                                |
| Contact Gap Minimum           | 3mm                                                                                                        |
| Trademarks                    | The Soho Lighting Company is a registered trade mark number: UK00003313349, EU017906396, Date: 25 May 2018 |