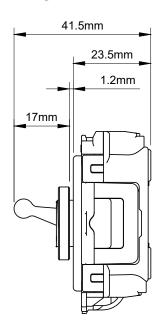

## **TECHNICAL SPECIFICATION**

| Standard(s)                   | BS EN 60669-1                                                                                              |
|-------------------------------|------------------------------------------------------------------------------------------------------------|
| Voltage Rating                | 20 Amp, 250V <sup>™</sup> (20AX – no derating for inductive or fluorescent loads)                          |
| Contact Gap                   | Normal Gap                                                                                                 |
| Mounting Box Depth (Min)      | 35mm                                                                                                       |
| Terminal Capacity             | 4x 1.5mm², 2x 2.5mm² & 1x 4.0mm²                                                                           |
| Size                          | 55mm x 25mm x 41.5mm                                                                                       |
| Product Class 1               | Face plate must be earthed                                                                                 |
| Ambient Operating Temperature | -5° to +40°C                                                                                               |
| Recommended Location          | Internal Use Only                                                                                          |
| Maximum Installation Altitude | 2000m                                                                                                      |
| IP Rating                     | IP2XD                                                                                                      |
| Switched Poles                | Single                                                                                                     |
| Mains Frequency               | 50hz - 60hz                                                                                                |
| Contact Gap Minimum           | 3mm                                                                                                        |
| Trademarks                    | The Soho Lighting Company is a registered trade mark number: UK00003313349, EU017906396, Date: 25 May 2018 |