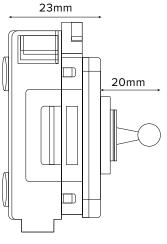

## TECHNICAL SPECIFICATION

| Standard(s)                   | BS EN 60669-1                                                                                              |
|-------------------------------|------------------------------------------------------------------------------------------------------------|
| Voltage Rating                | 20 Amp, 250V <sup>~</sup> (20AX – no derating for inductive or fluorescent loads)                          |
| Contact Gap                   | Mini-gap                                                                                                   |
| Mounting Box Depth (Min)      | 35mm                                                                                                       |
| Terminal Capacity             | 4x 1.5mm <sup>2</sup> , 2x 2.5mm <sup>2</sup> & 1x 4.0mm <sup>2</sup>                                      |
| Size                          | 56mm x 25mm x 403mm                                                                                        |
| Product Class 1               | Face plate must be earthed                                                                                 |
| Ambient Operating Temperature | -5° to +40°C                                                                                               |
| Recommended Location          | Internal Use Only                                                                                          |
| Maximum Installation Altitude | 2000m                                                                                                      |
| IP Rating                     | IP2XD                                                                                                      |
| Switched Poles                | Single                                                                                                     |
| Mains Frequency               | 50hz - 60hz                                                                                                |
| Contact Gap Minimum           | 3mm                                                                                                        |
| Trademarks                    | The Soho Lighting Company is a registered trade mark number: UK00003313349, EU017906396, Date: 25 May 2018 |