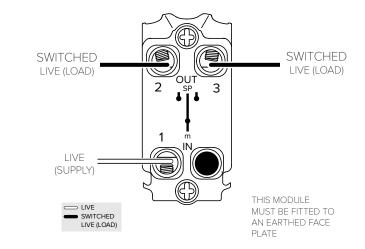

## TECHNICAL SPECIFICATION

| Standard(s)                   | BS EN 60669-1                                                                                              |
|-------------------------------|------------------------------------------------------------------------------------------------------------|
| Voltage Rating                | 20 Amp, 250V <sup>~</sup> (20AX – no derating for inductive or fluorescent loads)                          |
| Contact Gap                   | Mini-gap                                                                                                   |
| Mounting Box Depth (Min)      | 35mm                                                                                                       |
| Terminal Capacity             | 4x 1.5mm <sup>2</sup> , 2x 2.5mm <sup>2</sup> & 1x 4.0mm <sup>2</sup>                                      |
| Size                          | 56mm x 25mm x 403mm                                                                                        |
| Product Class 1               | Face plate must be earthed                                                                                 |
| Ambient Operating Temperature | -5° to +40°C                                                                                               |
| Recommended Location          | Internal Use Only                                                                                          |
| Maximum Installation Altitude | 2000m                                                                                                      |
| IP Rating                     | IP2XD                                                                                                      |
| Switched Poles                | Single                                                                                                     |
| Mains Frequency               | 50hz - 60hz                                                                                                |
| Contact Gap Minimum           | 3mm                                                                                                        |
| Trademarks                    | The Soho Lighting Company is a registered trade mark number: UK00003313349, EU017906396, Date: 25 May 2018 |