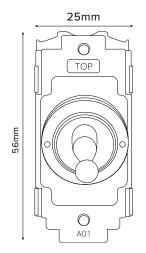

## TECHNICAL SPECIFICATION

| Standard(s)                   | BS EN 60669-1                                                                                              |
|-------------------------------|------------------------------------------------------------------------------------------------------------|
| Voltage Rating                | 20 Amp, 250V <sup>~</sup> (20AX – no derating for inductive or fluorescent loads)                          |
| Contact Gap                   | Mini-gap                                                                                                   |
| Mounting Box Depth (Min)      | 35mm                                                                                                       |
| Terminal Capacity             | 4x 1.5mm <sup>2</sup> , 2x 2.5mm <sup>2</sup> & 1x 4.0mm <sup>2</sup>                                      |
| Size                          | 56mm x 25mm x 403mm                                                                                        |
| Product Class 1               | Face plate must be earthed                                                                                 |
| Ambient Operating Temperature | -5° to +40°C                                                                                               |
| Recommended Location          | Internal Use Only                                                                                          |
| Maximum Installation Altitude | 2000m                                                                                                      |
| IP Rating                     | IP2XD                                                                                                      |
| Switched Poles                | Single                                                                                                     |
| Mains Frequency               | 50hz - 60hz                                                                                                |
| Contact Gap Minimum           | 3mm                                                                                                        |
| Trademarks                    | The Soho Lighting Company is a registered trade mark number: UK00003313349, EU017906396, Date: 25 May 2018 |