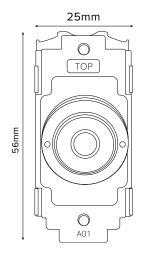

## **TECHNICAL SPECIFICATION**

| Standard(s)                   | BS EN 60669-1                                                                                              |
|-------------------------------|------------------------------------------------------------------------------------------------------------|
| Voltage Rating                | 20 Amp, 250V <sup>~</sup> (20AX – no derating for inductive or fluorescent loads)                          |
| Contact Gap                   | Mini-gap                                                                                                   |
| Mounting Box Depth (Min)      | 35mm                                                                                                       |
| Terminal Capacity             | 4x 1.5mm <sup>2</sup> , 2x 2.5mm <sup>2</sup> & 1x 4.0mm <sup>2</sup>                                      |
| Size                          | 56mm x 25mm x 403mm                                                                                        |
| Product Class 1               | Face plate must be earthed                                                                                 |
| Ambient Operating Temperature | -5° to +40°C                                                                                               |
| Recommended Location          | Internal Use Only                                                                                          |
| Maximum Installation Altitude | 2000m                                                                                                      |
| IP Rating                     | IP2XD                                                                                                      |
| Switched Poles                | Single                                                                                                     |
| Mains Frequency               | 50hz - 60hz                                                                                                |
| Contact Gap Minimum           | 3mm                                                                                                        |
| Trademarks                    | The Soho Lighting Company is a registered trade mark number: UK00003313349, EU017906396, Date: 25 May 2018 |