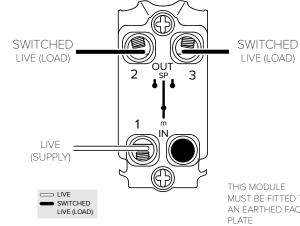

## 20A 2 Way and Off Toggle Module







## MUST BE FITTED TO AN EARTHED FACE

## **TECHNICAL SPECIFICATION**

| Standard(s)                   | BS EN 60669-1                                                                                              |
|-------------------------------|------------------------------------------------------------------------------------------------------------|
| Voltage Rating                | 20 Amp, 250V <sup>~</sup> (20AX – no derating for inductive or fluorescent loads)                          |
| Contact Gap                   | Mini-gap                                                                                                   |
| Mounting Box Depth (Min)      | 35mm                                                                                                       |
| Terminal Ca