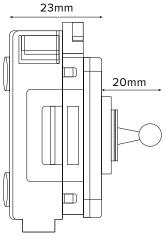

## **TECHNICAL SPECIFICATION**

| Standard(s)                   | BS EN 60669-1                                                                                              |
|-------------------------------|------------------------------------------------------------------------------------------------------------|
| Voltage Rating                | 20 Amp, 250V <sup>~</sup> (20AX – no derating for inductive or fluorescent loads)                          |
| Contact Gap                   | Mini-gap                                                                                                   |
| Mounting Box Depth (Min)      | 35mm                                                                                                       |
| Terminal Capacity             | 4x 1.5mm <sup>2</sup> , 2x 2.5mm <sup>2</sup> & 1x 4.0mm <sup>2</sup>                                      |
| Size                          | 56mm x 25mm x 403mm                                                                                        |
| Product Class 1               | Face plate must be earthed                                                                                 |
| Ambient Operating Temperature | -5° to +40°C                                                                                               |
| Recommended Location          | Internal Use Only                                                                                          |
| Maximum Installation Altitude | 2000m                                                                                                      |
| IP Rating                     | IP2XD                                                                                                      |
| Switched Poles                | Single                                                                                                     |
| Mains Frequency               | 50hz - 60hz                                                                                                |
| Contact Gap Minimum           | 3mm                                                                                                        |
| Trademarks                    | The Soho Lighting Company is a registered trade mark number: UK00003313349, EU017906396, Date: 25 May 2018 |