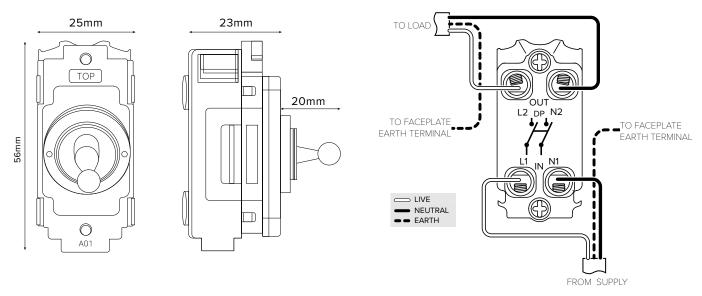

## 20A DP Toggle Module

## **TECHNICAL SPECIFICATION**

| Standard(s)                   | BS EN 60669-1                                                                                              |
|-------------------------------|------------------------------------------------------------------------------------------------------------|
| Voltage Rating                | 20 Amp, 250V <sup>~</sup> (20AX − no derating for inductive or fluorescent loads)                          |
| Contact Gap                   | Normal Gap                                                                                                 |
| Mounting Box Depth (Min)      | 35mm                                                                                                       |
| Terminal Capacity             | 4x 1.5mm², 2x 2.5mm² & 1x 4.0mm²                                                                           |
| Size                          | 56mm x 25mm x 403mm                                                                                        |
| Product Class 1               | Face plate must be earthed                                                                                 |
| Ambient Operating Temperature | -5° to +40°C                                                                                               |
| Recommended Location          | Internal Use Only                                                                                          |
| Maximum Installation Altitude | 2000m                                                                                                      |
| IP Rating                     | IP2XD                                                                                                      |
| Switched Poles                | Double                                                                                                     |
| Mains Frequency               | 50hz - 60hz                                                                                                |
| Contact Gap Minimum           | 3mm                                                                                                        |
| Trademarks                    | The Soho Lighting Company is a registered trade mark number: UK00003313349, EU017906396, Date: 25 May 2018 |