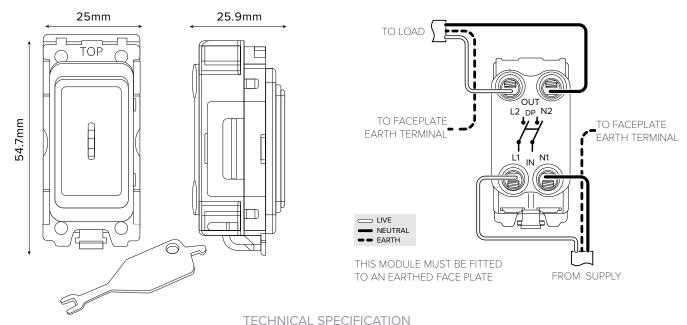

## 20A Double Pole Key Switch - Grid Module

| itandard(s) | BS EN 60669-1 |
|-------------|---------------|

| Voltage Rating                | 20 Amp, 250V <sup>~</sup> (20AX – no derating for inductive or fluorescent loads)                          |
|-------------------------------|------------------------------------------------------------------------------------------------------------|
| Contact Gap                   | Normal Gap                                                                                                 |
| Mounting Box Depth (Min)      | 35mm                                                                                                       |
| Terminal Capacity             | 4x 1.5mm², 2x 2.5mm² & 1x 4.0mm²                                                                           |
| Size                          | 54.7mm x 25mm x 30.1mm                                                                                     |
| Product Class 1               | Face plate must be earthed                                                                                 |
| Ambient Operating Temperature | -5° to +40°C                                                                                               |
| Recommended Location          | Internal Use Only                                                                                          |
| Maximum Installation Altitude | 2000m                                                                                                      |
| IP Rating                     | IP2XD                                                                                                      |
| Switched Poles                | Double                                                                                                     |
| Mains Frequency               | 50hz - 60hz                                                                                                |
| Contact Gap Minimum           | 3mm                                                                                                        |
| Trademarks                    | The Soho Lighting Company is a registered trade mark number: UK00003313349, EU017906396, Date: 25 May 2018 |