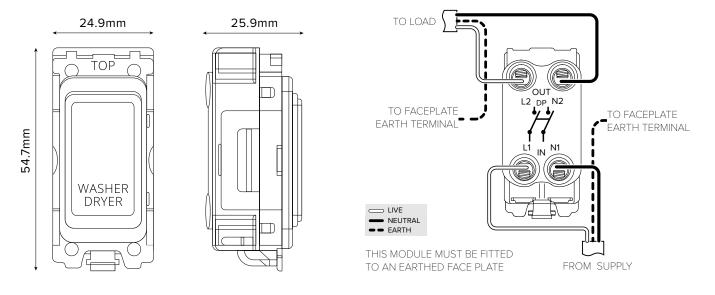

## 20A Double Pole Switch Engraved 'Washer Dryer' - Grid Module

## **TECHNICAL SPECIFICATION**

| Standard(s)                   | BS EN 60669-1                                                                                              |
|-------------------------------|------------------------------------------------------------------------------------------------------------|
| Voltage Rating                | 20 Amp, 250V <sup>~</sup> (20AX − no derating for inductive or fluorescent loads)                          |
| Contact Gap                   | Normal Gap                                                                                                 |
| Mounting Box Depth (Min)      | 35mm                                                                                                       |
| Terminal Capacity             | 4x 1.5mm², 2x 2.5mm² & 1x 4.0mm²                                                                           |
| Size                          | 54.7mm x 25mm x 30.1mm                                                                                     |
| Product Class 1               | Face plate must be earthed                                                                                 |
| Ambient Operating Temperature | -5° to +40°C                                                                                               |
| Recommended Location          | Internal Use Only                                                                                          |
| Maximum Installation Altitude | 2000m                                                                                                      |
| IP Rating                     | IP2XD                                                                                                      |
| Switched Poles                | Double                                                                                                     |
| Mains Frequency               | 50hz - 60hz                                                                                                |
| Contact Gap Minimum           | 3mm                                                                                                        |
| Trademarks                    | The Soho Lighting Company is a registered trade mark number: UK00003313349, EU017906396, Date: 25 May 2018 |