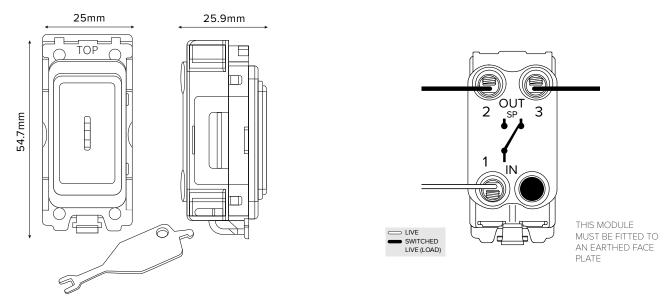

## 20A 2 Way SP Key Switch - Grid Module

## **TECHNICAL SPECIFICATION**

| Standard(s)                   | BS EN 60669-1                                                                                              |
|-------------------------------|------------------------------------------------------------------------------------------------------------|
| Voltage Rating                | 20 Amp, 250V <sup>∞</sup> (20AX – no derating for inductive or fluorescent loads)                          |
| Contact Gap                   | Normal Gap                                                                                                 |
| Mounting Box Depth (Min)      | 35mm                                                                                                       |
| Terminal Capacity             | 4x 1.5mm², 2x 2.5mm² & 1x 4.0mm²                                                                           |
| Size                          | 54.7mm x 25mm x 30.1mm                                                                                     |
| Product Class 1               | Face plate must be earthed                                                                                 |
| Ambient Operating Temperature | -5° to +40°C                                                                                               |
| Recommended Location          | Internal Use Only                                                                                          |
| Maximum Installation Altitude | 2000m                                                                                                      |
| IP Rating                     | IP2XD                                                                                                      |
| Switched Poles                | Single                                                                                                     |
| Mains Frequency               | 50hz - 60hz                                                                                                |
| Contact Gap Minimum           | 3mm                                                                                                        |
| Trademarks                    | The Soho Lighting Company is a registered trade mark number: UK00003313349, EU017906396, Date: 25 May 2018 |