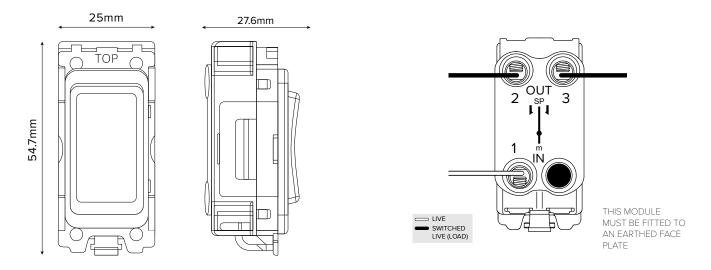

## 20A 2 Way Off Retractive Switch - Grid Module

## **TECHNICAL SPECIFICATION**

| Standard(s)                   | BS EN 60669-1                                                                                              |
|-------------------------------|------------------------------------------------------------------------------------------------------------|
| Voltage Rating                | 20 Amp, 250V <sup>~</sup> (20AX − no derating for inductive or fluorescent loads)                          |
| Contact Gap                   | Mini-gap                                                                                                   |
| Mounting Box Depth (Min)      | 35mm                                                                                                       |
| Terminal Capacity             | 4x 1.5mm², 2x 2.5mm² & 1x 4.0mm²                                                                           |
| Size                          | 54.7mm x 25mm x 27.6mm                                                                                     |
| Product Class 1               | Must be fitted to an earthed face plate                                                                    |
| Ambient Operating Temperature | -5° to +40°C                                                                                               |
| Recommended Location          | Internal Use Only                                                                                          |
| Maximum Installation Altitude | 2000m                                                                                                      |
| IP Rating                     | IP2XD                                                                                                      |
| Switched Poles                | Single                                                                                                     |
| Mains Frequency               | 50hz - 60hz                                                                                                |
| Contact Gap Minimum           | 3mm                                                                                                        |
| Trademarks                    | The Soho Lighting Company is a registered trade mark number: UK00003313349, EU017906396, Date: 25 May 2018 |