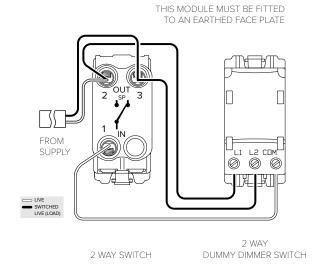

## 6A Dummy Dimmer Push Type Switch - Grid Module





## **TECHNICAL SPECIFICATION**

| Standard(s)                   | BS EN 60669-2                                                                                              |
|-------------------------------|------------------------------------------------------------------------------------------------------------|
| Voltage Rating                | 200-250V AC, 6 Amp                                                                                         |
| Mounting Box Depth (Min)      | 35mm                                                                                                       |
| Terminal Capacity             | 3x1.0mm², 2x 1.5mm²                                                                                        |
| Earth Terminal Capacity       | 3 x 2.5mm <sup>2<