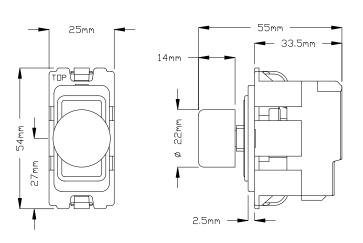

## **TECHNICAL SPECIFICATION**

| Standard(s)                   | BS EN 60669-2                                                                                              |
|-------------------------------|------------------------------------------------------------------------------------------------------------|
| Voltage Rating                | 200-250V AC, 6 Amp                                                                                         |
| Mounting Box Depth (Min)      | 35mm                                                                                                       |
| Terminal Capacity             | 3x1.0mm², 2x 1.5mm²                                                                                        |
| Earth Terminal Capacity       | 3 x 2.5mm <sup>2</sup> , 2 x 4.0mm <sup>2</sup> , 1x 6.0mm <sup>2</sup>                                    |
| Size                          | 54mm x 25mm x 55mm                                                                                         |
| Product Class 1               | Face plate must be earthed                                                                                 |
| Ambient Operating Temperature | -5° to +40°C                                                                                               |
| Recommended Location          | Internal Use Only                                                                                          |
| Maximum Installation Altitude | 2000m                                                                                                      |
| IP Rating                     | IP2XD                                                                                                      |
| Switched Poles                | Single                                                                                                     |
| Mains Frequency               | 50hz - 60hz                                                                                                |
| Trademarks                    | The Soho Lighting Company is a registered trade mark number: UK00003313349, EU017906396, Date: 25 May 2018 |