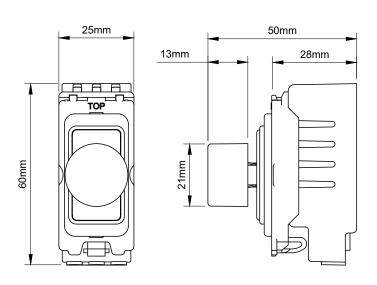

## **TECHNICAL SPECIFICATION**

| Standard(s)                   | BS EN 60669-2-1, BS EN 60669-1                                                                             |
|-------------------------------|------------------------------------------------------------------------------------------------------------|
| Voltage Rating                | 200-250V AC, LED 5W-150W, Halogen 5-400W                                                                   |
| Switch Type                   | Micro Gap                                                                                                  |
| Mounting Box Depth (Min)      | 35mm                                                                                                       |
| Terminal Capacity             | 3 x 1.0mm <sup>2</sup> , 2 x 1.5mm <sup>2</sup> , 1 x 2.5mm <sup>2</sup> , 1 x 4.0mm <sup>2</sup>          |
| Size                          | 60mm x 25mm x 50mm                                                                                         |
| Product Class 1               | Face plate must be earthed                                                                                 |
| Ambient Operating Temperature | -5° to +40°C                                                                                               |
| Recommended Location          | Internal Use Only                                                                                          |
| Maximum Installation Altitude | 2000m                                                                                                      |
| IP Rating                     | IP2XD                                                                                                      |
| Switched Poles                | Single                                                                                                     |
| Mains Frequency               | 50hz - 60hz                                                                                                |
| Trademarks                    | The Soho Lighting Company is a registered trade mark number: UK00003313349, EU017906396, Date: 25 May 2018 |
|                               |                                                                                                            |