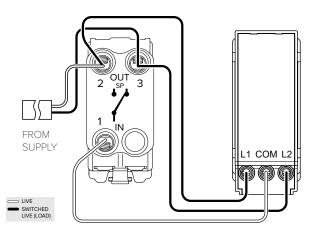

## 150W LED (400W Halogen & Incandescent) 2 Way Intelligent Trailing Edge Dimmer - Grid Module

THIS MODULE MUST BE FITTED
TO AN EARTHED FACE PLATE

2 WAY SWITCH

2 WAY TE DIMMER