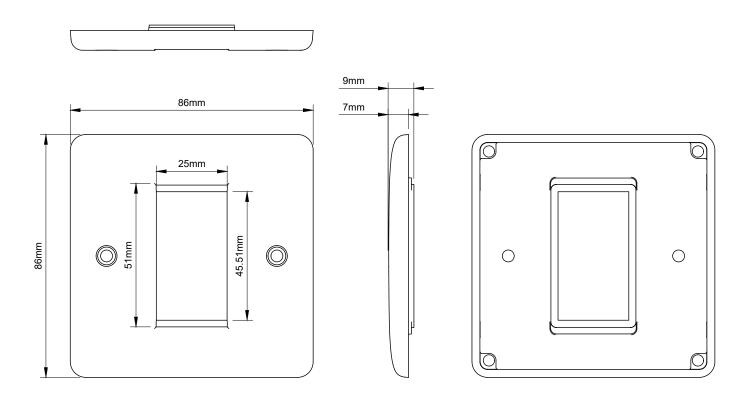

## **Single Data Plate 1 Module**

| TECHNICAL SPECIFICATION       |                                                                                       |
|-------------------------------|---------------------------------------------------------------------------------------|
| Standard(s)                   | BS 5733 (Where Applicable)                                                            |
| Mounting Box Depth (Min)      | 35mm                                                                                  |
| Fixing Centres                | 60.3mm                                                                                |
| Size                          | 86mm x 86mm x 7mm (Plate thickness)                                                   |
| Product Class 1               | Face plate does not need to be earthed                                                |
| Ambient Operating Temperature | -5° to +40°C                                                                          |
| Recommended Location          | Internal Use Only                                                                     |
| Maximum Installation Altitude | 2000m                                                                                 |
| IP Rating                     | IP2XD                                                                                 |
| Trademarks                    | The Lieber Company is a registered trade mark number: UK00003313578 Date: 26 May 2018 |