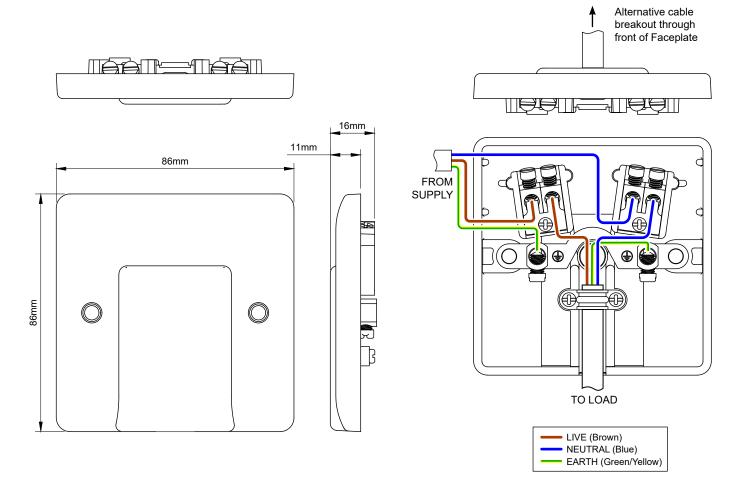

## **PLT720**

## **20A Flex Outlet**

| TECHNICAL SPECIFICATION       |                                                                                       |
|-------------------------------|---------------------------------------------------------------------------------------|
| Standard(s)                   | BS 5733 (Where Applicable)                                                            |
| Voltage Rating                | 20 Amp, 250V~                                                                         |
| Mounting Box Depth (Min)      | 25mm                                                                                  |
| Terminal Capacity             | 3 x 2.5mm², 3 x 4.0mm², 2 x 6.0mm²                                                    |
| Fixing Centres                | 60.3mm                                                                                |
| Size                          | 86mm x 86mm x 11mm (Plate thickness)                                                  |
| Product Class 1               | This product must be earthed                                                          |
| Ambient Operating Temperature | -5° to +40°C                                                                          |
| Recommended Location          | Internal Use Only                                                                     |
| Maximum Installation Altitude | 2000m                                                                                 |
| IP Rating                     | IP2XD                                                                                 |
| Mains Frequency               | 50hz - 60hz                                                                           |
| Trademarks                    | The Lieber Company is a registered trade mark number: UK00003313578 Date: 26 May 2018 |