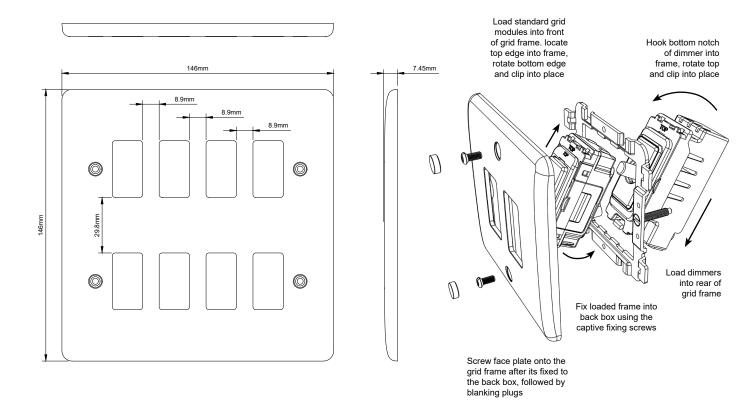

## **PLT708**

## 8 Gang Grid Plate

| TECHNICAL SPECIFICATION       |                                                                                       |
|-------------------------------|---------------------------------------------------------------------------------------|
| Standard(s)                   | BS 5733 (Where Applicable)                                                            |
| Mounting Box Depth (Min)      | 35mm                                                                                  |
| Fixing Centres                | 120.6mm                                                                               |
| Size                          | 146mm x 146mm x 7.5mm (Plate thickness)                                               |
| Product Class 1               | Grid frame must be earthed                                                            |
| Ambient Operating Temperature | -5° to +40°C                                                                          |
| Recommended Location          | Internal Use Only                                                                     |
| Maximum Installation Altitude | 2000m                                                                                 |
| IP Rating                     | IP2XD                                                                                 |
| Trademarks                    | The Lieber Company is a registered trade mark number: UK00003313578 Date: 26 May 2018 |