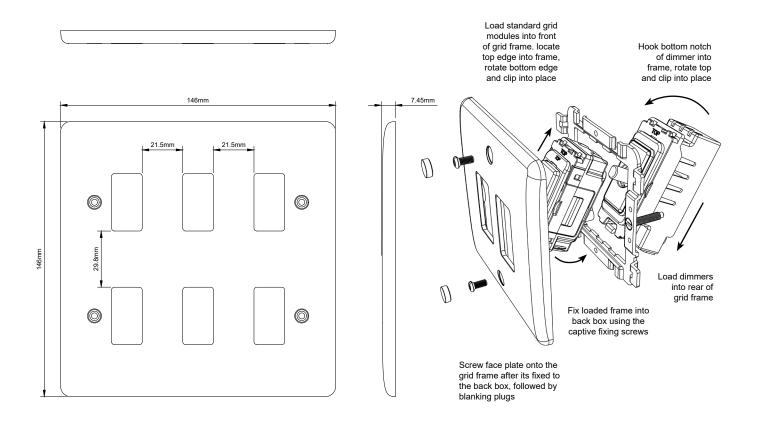

## 6 Gang Grid Plate

| TECHNICAL SPECIFICATION       |                                                                                          |
|-------------------------------|------------------------------------------------------------------------------------------|
| Standard(s)                   | BS 5733 (Where Applicable)                                                               |
| Mounting Box Depth (Min)      | 35mm                                                                                     |
| Fixing Centres                | 120.6mm                                                                                  |
| Size                          | 146mm x 146mm x 7.5mm (Plate thickness)                                                  |
| Product Class 1               | Grid frame must be earthed                                                               |
| Ambient Operating Temperature | -5° to +40°C                                                                             |
| Recommended Location          | Internal Use Only                                                                        |
| Maximum Installation Altitude | 2000m                                                                                    |
| IP Rating                     | IP2XD                                                                                    |
| Trademarks                    | The Lieber Company is a registered trade mark number: UK00003313578<br>Date: 26 May 2018 |