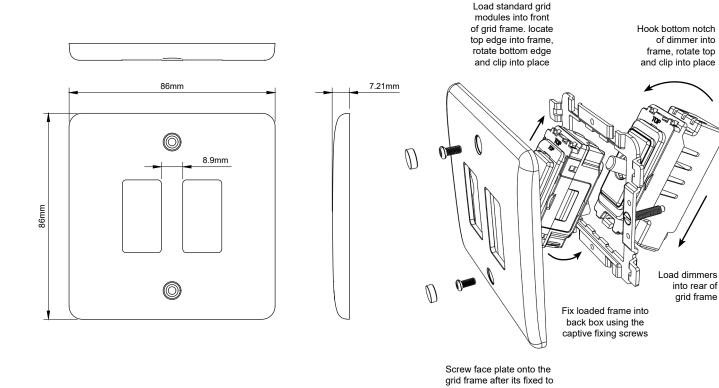

## 2 Gang Grid Plate

| TECHNICAL SPECIFICATION       |                                                                                       |
|-------------------------------|---------------------------------------------------------------------------------------|
| Standard(s)                   | BS 5733 (Where Applicable)                                                            |
| Mounting Box Depth (Min)      | 35mm                                                                                  |
| Fixing Centres                | 60.3mm                                                                                |
| Size                          | 86mm x 86mm x 7mm (Plate thickness)                                                   |
| Product Class 1               | Grid frame must be earthed                                                            |
| Ambient Operating Temperature | -5° to +40°C                                                                          |
| Recommended Location          | Internal Use Only                                                                     |
| Maximum Installation Altitude | 2000m                                                                                 |
| IP Rating                     | IP2XD                                                                                 |
| Trademarks                    | The Lieber Company is a registered trade mark number: UK00003313578 Date: 26 May 2018 |

the back box, followed by blanking plugs