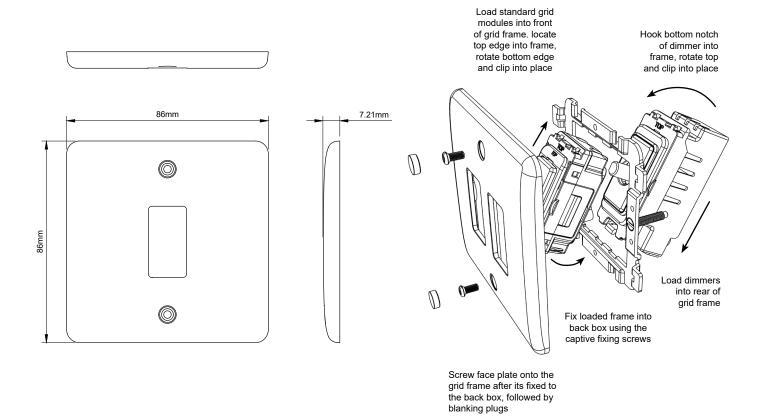

## 1 Gang Grid Plate

| TECHNICAL SPECIFICATION       |                                                                                       |
|-------------------------------|---------------------------------------------------------------------------------------|
| Standard(s)                   | BS 5733 (Where Applicable)                                                            |
| Mounting Box Depth (Min)      | 35mm                                                                                  |
| Fixing Centres                | 60.3mm                                                                                |
| Size                          | 86mm x 86mm x 7mm (Plate thickness)                                                   |
| Product Class 1               | Grid frame must be earthed                                                            |
| Ambient Operating Temperature | -5° to +40°C                                                                          |
| Recommended Location          | Internal Use Only                                                                     |
| Maximum Installation Altitude | 2000m                                                                                 |
| IP Rating                     | IP2XD                                                                                 |
| Trademarks                    | The Lieber Company is a registered trade mark number: UK00003313578 Date: 26 May 2018 |