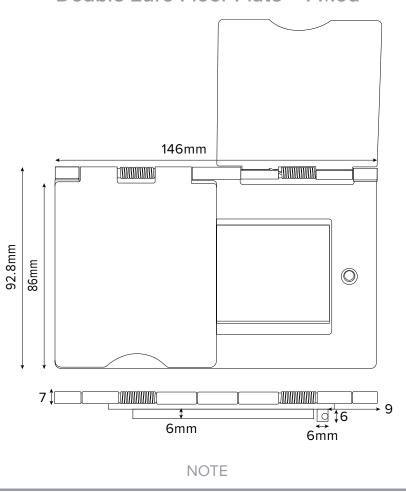

## Double Euro Floor Plate - 4 Mod

To be paired with Euro modules of choice

## **TECHNICAL SPECIFICATION**

| Standard(s)                   | BS 5733 (Where Applicable)                                                                                 |
|-------------------------------|------------------------------------------------------------------------------------------------------------|
| Mounting Box Depth (Min)      | 35mm                                                                                                       |
| Earth Terminal Capacity       | 3 x 2.5mm², 2 x 4.0mm², 1 x 6.0mm² (Earth)                                                                 |
| Fixing Centres                | 120.6mm                                                                                                    |
| Size                          | 146mm x 92.8mm x 4mm (Plate thickness - 2mm)                                                               |
| Product Class 1               | Face plate must be earthed                                                                                 |
| Ambient Operating Temperature | -5° to +40°C                                                                                               |
| Recommended Location          | Internal Use Only                                                                                          |
| Maximum Installation Altitude | 2000m                                                                                                      |
| IP Rating                     | IP2XD                                                                                                      |
| Trademarks                    | The Soho Lighting Company is a registered trade mark number: UK00003313349, EU017906396, Date: 25 May 2018 |