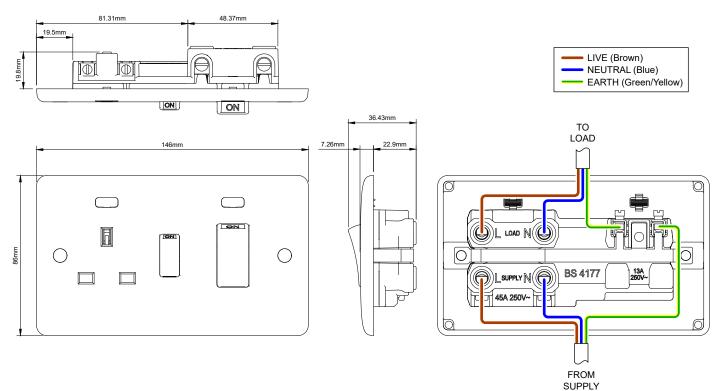

## 45A Cooker Control Unit With Neon

| TECHNICAL SPECIFICATION       |                                                                                          |
|-------------------------------|------------------------------------------------------------------------------------------|
| Standard(s)                   | BS 1363-2, BS 4177                                                                       |
| Voltage Rating                | 45 Amp, 250V~                                                                            |
| Switch Type                   | Double Pole                                                                              |
| Mounting Box Depth (Min)      | 35mm                                                                                     |
| Terminal Capacity             | 3 x 2.5mm², 3 x 4.0mm², 2 x 6.0mm²                                                       |
| Fixing Centres                | 120.6mm                                                                                  |
| Size                          | 146mm x 86mm x 7mm (Plate thickness)                                                     |
| Product Class 1               | This product must be earthed                                                             |
| Ambient Operating Temperature | -5° to +40°C                                                                             |
| Recommended Location          | Internal Use Only                                                                        |
| Maximum Installation Altitude | 2000m                                                                                    |
| IP Rating                     | IP2XD                                                                                    |
| Mains Frequency               | 50hz - 60hz                                                                              |
| Trademarks                    | The Lieber Company is a registered trade mark number: UK00003313578<br>Date: 26 May 2018 |