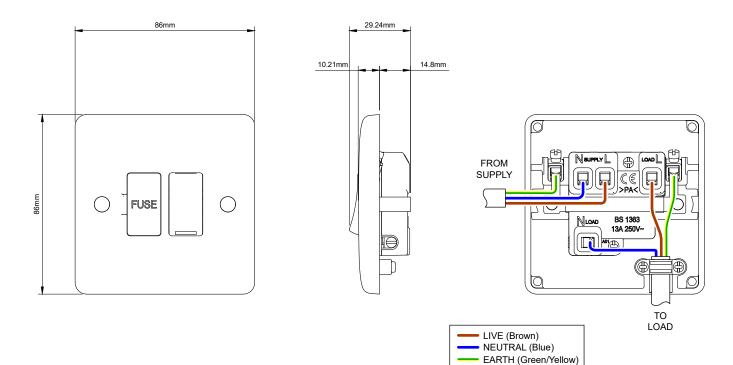

## **13A Switched Fuse Connection Unit Flex Outlet**

| TECHNICAL SPECIFICATION       |                                                                                          |
|-------------------------------|------------------------------------------------------------------------------------------|
| Standard(s)                   | BS 1363-4                                                                                |
| Voltage Rating                | 13 Amp, 250V~                                                                            |
| Switch Type                   | Double Pole                                                                              |
| Mounting Box Depth (Min)      | 25mm                                                                                     |
| Terminal Capacity             | 3 x 2.5mm², 3 x 4.0mm², 2 x 6.0mm²                                                       |
| Fixing Centres                | 60.3mm                                                                                   |
| Size                          | 86mm x 86mm x 14.8mm (Plate thickness)                                                   |
| Product Class 1               | Product must be earthed                                                                  |
| Ambient Operating Temperature | -5° to +40°C                                                                             |
| Recommended Location          | Internal Use Only                                                                        |
| Maximum Installation Altitude | 2000m                                                                                    |
| IP Rating                     | IP2XD                                                                                    |
| Mains Frequency               | 50hz - 60hz                                                                              |
| Trademarks                    | The Lieber Company is a registered trade mark number: UK00003313578<br>Date: 26 May 2018 |