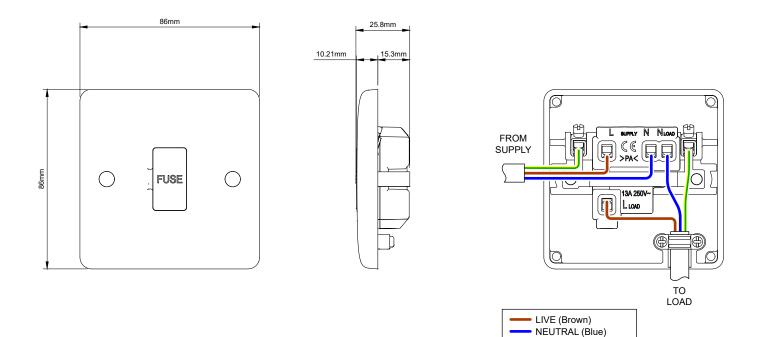

## **13A Unswitched Connection Unit Flex Outlet**



| TECHNICAL SPECIFICATION       |                                                                                          |
|-------------------------------|------------------------------------------------------------------------------------------|
| Standard(s)                   | BS 1363-4                                                                                |
| Voltage Rating                | 13 Amp, 250V~                                                                            |
| Mounting Box Depth (Min)      | 25mm                                                                                     |
| Terminal Capacity             | 3 x 2.5mm², 3 x 4.0mm², 2 x 6.0mm²                                                       |
| Fixing Centres                | 60.3mm