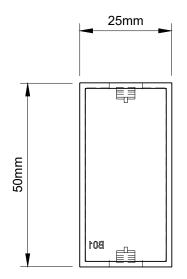

## TECHNICAL SPECIFICATION

| Standard(s)                   | BS 5733                                                                                                    |
|-------------------------------|------------------------------------------------------------------------------------------------------------|
| Mounting Box Depth (Min)      | 35mm                                                                                                       |
| Size                          | 50mm x 25mm x 12.5mm                                                                                       |
| Product Class 1               | Face plate must be earthed                                                                                 |
| Ambient Operating Temperature | -5° to +40°C                                                                                               |
| Recommended Location          | Internal Use Only                                                                                          |
| Maximum Installation Altitude | 2000m                                                                                                      |
| IP Rating                     | IP2XD                                                                                                      |
| Mains Frequency               | 50hz - 60hz                                                                                                |
| Trademarks                    | The Soho Lighting Company is a registered trade mark number: UK00003313349, EU017906396, Date: 25 May 2018 |