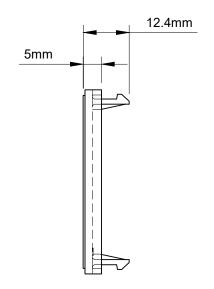

## TECHNICAL SPECIFICATION

| Standard(s)                   | BS 5733                                                                                                    |
|-------------------------------|------------------------------------------------------------------------------------------------------------|
| Mounting Box Depth (Min)      | 35mm                                                                                                       |
| Size                          | 50mm x 25mm x 12.5mm                                                                                       |
| Product Class 1               | Face plate must be earthed                                                                                 |
| Ambient Operating Temperature | -5° to +40°C                                                                                               |
| Recommended Location          | Internal Use Only                                                                                          |
| Maximum Installation Altitude | 2000m                                                                                                      |
| IP Rating                     | IP2XD                                                                                                      |
| Mains Frequency               | 50hz - 60hz                                                                                                |
| Trademarks                    | The Soho Lighting Company is a registered trade mark number: UK00003313349, EU017906396, Date: 25 May 2018 |