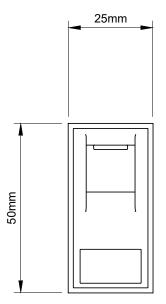

## TECHNICAL SPECIFICATION

| Standard(s)                   | BS 5733                                                                                                    |
|-------------------------------|------------------------------------------------------------------------------------------------------------|
| Mounting Box Depth (Min)      | 35mm                                                                                                       |
| Size                          | 50mm x 25mm x28mm                                                                                          |
| Product Class 1               | Face plate must be earthed                                                                                 |
| Ambient Operating Temperature | -5° to +40°C                                                                                               |
| Recommended Location          | Internal Use Only                                                                                          |
| Maximum Installation Altitude | 2000m                                                                                                      |
| IP Rating                     | IP2XD                                                                                                      |
| Trademarks                    | The Soho Lighting Company is a registered trade mark number: UK00003313349, EU017906396, Date: 25 May 2018 |