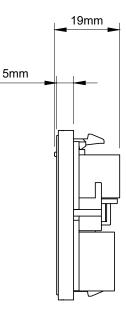

## TECHNICAL SPECIFICATION

| Standard(s)                   | BS 5733                                                                                                    |
|-------------------------------|------------------------------------------------------------------------------------------------------------|
| Mounting Box Depth (Min)      | 35mm                                                                                                       |
| Size                          | 50mm x 25mm x28mm                                                                                          |
| Product Class 1               | Face plate must be earthed                                                                                 |
| Ambient Operating Temperature | -5° to +40°C                                                                                               |
| Recommended Location          | Internal Use Only                                                                                          |
| Maximum Installation Altitude | 2000m                                                                                                      |
| IP Rating                     | IP2XD                                                                                                      |
| Trademarks                    | The Soho Lighting Company is a registered trade mark number: UK00003313349, EU017906396, Date: 25 May 2018 |