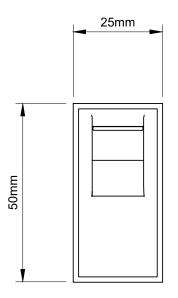

## **TECHNICAL SPECIFICATION**

| Standard(s)                   | BS 6312-2                                                                                                  |
|-------------------------------|------------------------------------------------------------------------------------------------------------|
| Mounting Box Depth (Min)      | 35mm                                                                                                       |
| Size                          | 50mm x 25mm x21mm                                                                                          |
| Product Class 1               | Face plate must be earthed                                                                                 |
| Ambient Operating Temperature | -5° to +40°C                                                                                               |
| Recommended Location          | Internal Use Only                                                                                          |
| Maximum Installation Altitude | 2000m                                                                                                      |
| IP Rating                     | IP2XD                                                                                                      |
| Trademarks                    | The Soho Lighting Company is a registered trade mark number: UK00003313349, EU017906396, Date: 25 May 2018 |