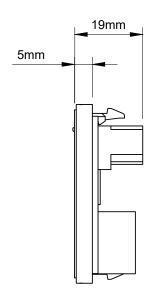

## **TECHNICAL SPECIFICATION**

| Standard(s)                   | BS 6312-2                                                                                                  |
|-------------------------------|------------------------------------------------------------------------------------------------------------|
| Mounting Box Depth (Min)      | 35mm                                                                                                       |
| Size                          | 50mm x 25mm x21mm                                                                                          |
| Product Class 1               | Face plate must be earthed                                                                                 |
| Ambient Operating Temperature | -5° to +40°C                                                                                               |
| Recommended Location          | Internal Use Only                                                                                          |
| Maximum Installation Altitude | 2000m                                                                                                      |
| IP Rating                     | IP2XD                                                                                                      |
| Trademarks                    | The Soho Lighting Company is a registered trade mark number: UK00003313349, EU017906396, Date: 25 May 2018 |