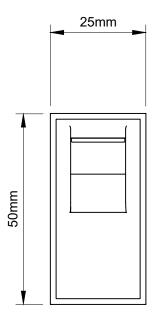

## **TECHNICAL SPECIFICATION**

| Standard(s)                   | BS 6312-2                                                                                                  |
|-------------------------------|------------------------------------------------------------------------------------------------------------|
| Mounting Box Depth (Min)      | 35mm                                                                                                       |
| Size                          | 50mm x 25mm x21mm                                                                                          |
| Product Class 1               | Face plate must be earthed                                                                                 |
| Ambient Operating Temperature | -5° to +40°C                                                                                               |
| Recommended Location          | Internal Use Only                                                                                          |
| Maximum Installation Altitude | 2000m                                                                                                      |
| IP Rating                     | IP2XD                                                                                                      |
| Trademarks                    | The Soho Lighting Company is a registered trade mark number: UK00003313349, EU017906396, Date: 25 May 2018 |