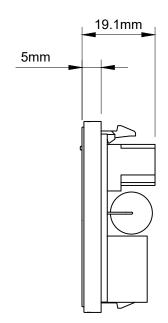

## **TECHNICAL SPECIFICATION**

| Standard(s)                   | BS 6312-2                                                                                                  |
|-------------------------------|------------------------------------------------------------------------------------------------------------|
| Mounting Box Depth (Min)      | 35mm                                                                                                       |
| Size                          | 50mm x 25mm x21mm                                                                                          |
| Product Class 1               | Face plate must be earthed                                                                                 |
| Ambient Operating Temperature | -5° to +40°C                                                                                               |
| Recommended Location          | Internal Use Only                                                                                          |
| Maximum Installation Altitude | 2000m                                                                                                      |
| IP Rating                     | IP2XD                                                                                                      |
| Trademarks                    | The Soho Lighting Company is a registered trade mark number: UK00003313349, EU017906396, Date: 25 May 2018 |