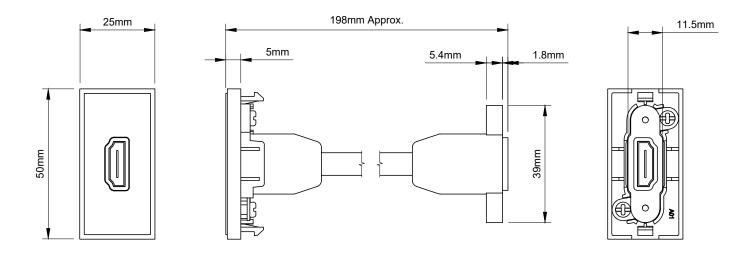

## TECHNICAL SPECIFICATION

| Standard(s)                   | BS 5733                                                                                                    |
|-------------------------------|------------------------------------------------------------------------------------------------------------|
| Mounting Box Depth (Min)      | 47mm                                                                                                       |
| Size                          | 50mm x 25mm x40mm                                                                                          |
| Product Class 1               | Face plate must be earthed                                                                                 |
| Ambient Operating Temperature | -5° to +40°C                                                                                               |
| Recommended Location          | Internal Use Only                                                                                          |
| Maximum Installation Altitude | 2000m                                                                                                      |
| IP Rating                     | IP2XD                                                                                                      |
| Trademarks                    | The Soho Lighting Company is a registered trade mark number: UK00003313349, EU017906396, Date: 25 May 2018 |