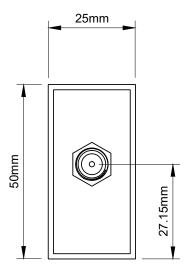

## TECHNICAL SPECIFICATION

| Standard(s)                   | BS 5733                                                                                                    |
|-------------------------------|------------------------------------------------------------------------------------------------------------|
| Mounting Box Depth (Min)      | 35mm                                                                                                       |
| Size                          | 50mm x 25mm x 25mm                                                                                         |
| Product Class 1               | Face plate must be earthed                                                                                 |
| Ambient Operating Temperature | -5° to +40°C                                                                                               |
| Recommended Location          | Internal Use Only                                                                                          |
| Maximum Installation Altitude | 2000m                                                                                                      |
| IP Rating                     | IP2XD                                                                                                      |
| Mains Frequency               | 50hz - 60hz                                                                                                |
| Trademarks                    | The Soho Lighting Company is a registered trade mark number: UK00003313349, EU017906396, Date: 25 May 2018 |