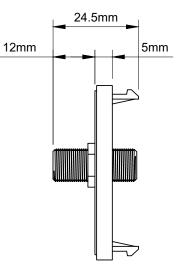

## TECHNICAL SPECIFICATION

| Standard(s)                   | BS 5733                                                                                                    |
|-------------------------------|------------------------------------------------------------------------------------------------------------|
| Mounting Box Depth (Min)      | 35mm                                                                                                       |
| Size                          | 50mm x 25mm x 25mm                                                                                         |
| Product Class 1               | Face plate must be earthed                                                                                 |
| Ambient Operating Temperature | -5° to +40°C                                                                                               |
| Recommended Location          | Internal Use Only                                                                                          |
| Maximum Installation Altitude | 2000m                                                                                                      |
| IP Rating                     | IP2XD                                                                                                      |
| Mains Frequency               | 50hz - 60hz                                                                                                |
| Trademarks                    | The Soho Lighting Company is a registered trade mark number: UK00003313349, EU017906396, Date: 25 May 2018 |