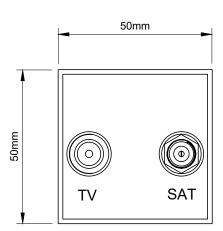

## TECHNICAL SPECIFICATION

| Standard(s)                   | BS 5733                                                                                                    |
|-------------------------------|------------------------------------------------------------------------------------------------------------|
| Mounting Box Depth (Min)      | 35mm                                                                                                       |
| Size                          | 50mm x 50mm x 31mm                                                                                         |
| Product Class 1               | Face plate must be earthed                                                                                 |
| Ambient Operating Temperature | -5° to +40°C                                                                                               |
| Recommended Location          | Internal Use Only                                                                                          |
| Maximum Installation Altitude | 2000m                                                                                                      |
| IP Rating                     | IP2XD                                                                                                      |
| Mains Frequency               | 50hz - 60hz                                                                                                |
| Trademarks                    | The Soho Lighting Company is a registered trade mark number: UK00003313349, EU017906396, Date: 25 May 2018 |