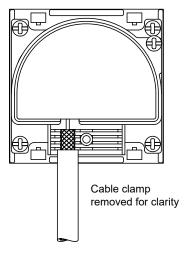

## TECHNICAL SPECIFICATION

| Standard(s)                   | BS 5733                                                                                                    |
|-------------------------------|------------------------------------------------------------------------------------------------------------|
| Mounting Box Depth (Min)      | 35mm                                                                                                       |
| Size                          | 50mm x 50mm x 31mm                                                                                         |
| Product Class 1               | Face plate must be earthed                                                                                 |
| Ambient Operating Temperature | -5° to +40°C                                                                                               |
| Recommended Location          | Internal Use Only                                                                                          |
| Maximum Installation Altitude | 2000m                                                                                                      |
| IP Rating                     | IP2XD                                                                                                      |
| Mains Frequency               | 50hz - 60hz                                                                                                |
| Trademarks                    | The Soho Lighting Company is a registered trade mark number: UK00003313349, EU017906396, Date: 25 May 2018 |