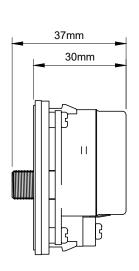

## TECHNICAL SPECIFICATION

| Standard(s)                   | BS 5733                                                                                                    |
|-------------------------------|------------------------------------------------------------------------------------------------------------|
| Mounting Box Depth (Min)      | 35mm                                                                                                       |
| Size                          | 50mm x 50mm x 31mm                                                                                         |
| Product Class 1               | Face plate must be earthed                                                                                 |
| Ambient Operating Temperature | -5° to +40°C                                                                                               |
| Recommended Location          | Internal Use Only                                                                                          |
| Maximum Installation Altitude | 2000m                                                                                                      |
| IP Rating                     | IP2XD                                                                                                      |
| Mains Frequency               | 50hz - 60hz                                                                                                |
| Trademarks                    | The Soho Lighting Company is a registered trade mark number: UK00003313349, EU017906396, Date: 25 May 2018 |