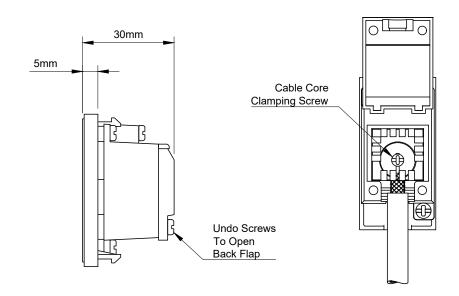

## **TECHNICAL SPECIFICATION**

| Standard(s)                   | BS 5733                                                                                                    |
|-------------------------------|------------------------------------------------------------------------------------------------------------|
| Mounting Box Depth (Min)      | 35mm                                                                                                       |
| Size                          | 50mm x 25mm x 30mm                                                                                         |
| Product Class 1               | Face plate must be earthed                                                                                 |
| Ambient Operating Temperature | -5° to +40°C                                                                                               |
| Recommended Location          | Internal Use Only                                                                                          |
| Maximum Installation Altitude | 2000m                                                                                                      |
| IP Rating                     | IP2XD                                                                                                      |
| Trademarks                    | The Soho Lighting Company is a registered trade mark number: UK00003313349, EU017906396, Date: 25 May 2018 |