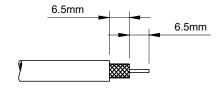

## F Connector (Screened) - Euro Module









CABLE TRIMMING GUIDE

## **TECHNICAL SPECIFICATION**

| Standard(s)                   | BS 5733                                                                                                    |
|-------------------------------|------------------------------------------------------------------------------------------------------------|
| Mounting Box Depth (Min)      | 35mm                                                                                                       |
| Size                          | 50mm x 25mm x 30mm                                                                                         |
| Product Class 1               | Face plate must be earthed                                                                                 |
| Ambient Operating Temperatu