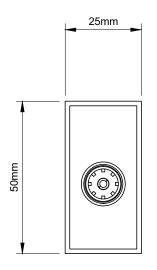

## **TECHNICAL SPECIFICATION**

| Standard(s)                   | BS 5733                                                                                                    |
|-------------------------------|------------------------------------------------------------------------------------------------------------|
| Mounting Box Depth (Min)      | 35mm                                                                                                       |
| Size                          | 50mm x 25mm x 30mm                                                                                         |
| Product Class 1               | Face plate must be earthed                                                                                 |
| Ambient Operating Temperature | -5° to +40°C                                                                                               |
| Recommended Location          | Internal Use Only                                                                                          |
| Maximum Installation Altitude | 2000m                                                                                                      |
| IP Rating                     | IP2XD                                                                                                      |
| Trademarks                    | The Soho Lighting Company is a registered trade mark number: UK00003313349, EU017906396, Date: 25 May 2018 |