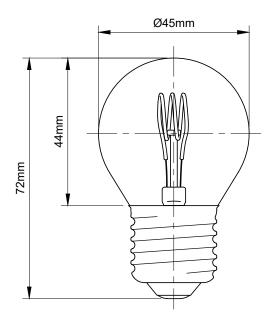

## TECHNICAL SPECIFICATION

| Standard(s)                   | BS EN62560                                                                                                 |
|-------------------------------|------------------------------------------------------------------------------------------------------------|
| Fitting                       | E27                                                                                                        |
| Bulb Type                     | G45 LED                                                                                                    |
| Output                        | 2W                                                                                                         |
| Voltage Rating                | AC200-240V                                                                                                 |
| Amps                          | 0.01A                                                                                                      |
| Size                          | H 72mm x Dia. 45mm                                                                                         |
| Glass Tint                    | Amber                                                                                                      |
| Colour Temp Kelvin            | 1800K (Sunset White)                                                                                       |
| Lumens                        | 80LM                                                                                                       |
| Lifetime                      | 25,000 hrs.                                                                                                |
| Switch Cycles                 | 30,000                                                                                                     |
| Direct Start                  | Yes                                                                                                        |
| Dimmable                      | Yes                                                                                                        |
| Light Angle                   | 360°                                                                                                       |
| Ra - CRI                      | >94                                                                                                        |
| Maximum Installation Altitude | 2000m                                                                                                      |
| Warranty                      | 2 Years                                                                                                    |
| Trademarks                    | The Soho Lighting Company is a registered trade mark number: UK00003313349, EU017906396, Date: 25 May 2018 |