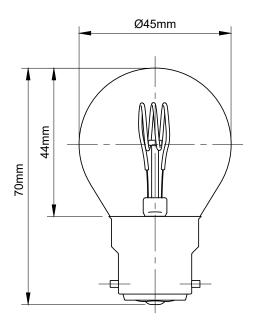

## TECHNICAL SPECIFICATION

| Standard(s)                   | BS EN62560                                                                                                 |
|-------------------------------|------------------------------------------------------------------------------------------------------------|
| Fitting                       | B22                                                                                                        |
| Bulb Type                     | G45 LED                                                                                                    |
| Output                        | 2W                                                                                                         |
| Voltage Rating                | AC200-240V                                                                                                 |
| Amps                          | 0.01A                                                                                                      |
| Size                          | H 70mm x Dia. 45mm                                                                                         |
| Glass Tint                    | Amber                                                                                                      |
| Colour Temp Kelvin            | 1800K (Sunset White)                                                                                       |
| Lumens                        | 80LM                                                                                                       |
| Lifetime                      | 25,000 hrs.                                                                                                |
| Switch Cycles                 | 30,000                                                                                                     |
| Direct Start                  | Yes                                                                                                        |
| Dimmable                      | Yes                                                                                                        |
| Light Angle                   | 360°                                                                                                       |
| Ra - CRI                      | >94                                                                                                        |
| Maximum Installation Altitude | 2000m                                                                                                      |
| Warranty                      | 2 Years                                                                                                    |
| Trademarks                    | The Soho Lighting Company is a registered trade mark number: UK00003313349, EU017906396, Date: 25 May 2018 |