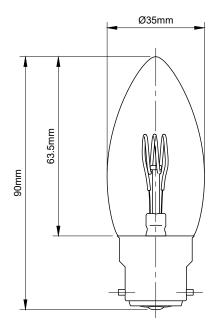

## TECHNICAL SPECIFICATION

| Standard(s)                   | BS EN62560                                                                                                 |
|-------------------------------|------------------------------------------------------------------------------------------------------------|
| Bulb Fitting                  | B22                                                                                                        |
| Bulb Type                     | C35 LED                                                                                                    |
| Output                        | 2W                                                                                                         |
| Voltage Rating                | AC200-240V                                                                                                 |
| Amps                          | 0.01A                                                                                                      |
| Size                          | H 90mm x Dia. 35mm                                                                                         |
| Glass Tint                    | Amber                                                                                                      |
| Colour Temp Kelvin            | 1800K (Sunset White)                                                                                       |
| Lumens                        | 80LM                                                                                                       |
| Lifetime                      | 25,000 hrs.                                                                                                |
| Switch Cycles                 | 30,000                                                                                                     |
| Direct Start                  | Yes                                                                                                        |
| Dimmable                      | Yes                                                                                                        |
| Light Angle                   | 360°                                                                                                       |
| Ra - CRI                      | >94                                                                                                        |
| Maximum Installation Altitude | 2000m                                                                                                      |
| Warranty                      | 2 Years                                                                                                    |
| Trademarks                    | The Soho Lighting Company is a registered trade mark number: UK00003313349, EU017906396, Date: 25 May 2018 |