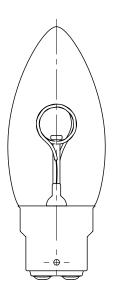

## TECHNICAL SPECIFICATION

| Standard(s)                   | BS EN62560                                                                                                 |
|-------------------------------|------------------------------------------------------------------------------------------------------------|
| Bulb Fitting                  | B22                                                                                                        |
| Bulb Type                     | C35 LED                                                                                                    |
| Output                        | 2W                                                                                                         |
| Voltage Rating                | AC200-240V                                                                                                 |
| Amps                          | 0.01A                                                                                                      |
| Size                          | H 90mm x Dia. 35mm                                                                                         |
| Glass Tint                    | Amber                                                                                                      |
| Colour Temp Kelvin            | 1800K (Sunset White)                                                                                       |
| Lumens                        | 80LM                                                                                                       |
| Lifetime                      | 25,000 hrs.                                                                                                |
| Switch Cycles                 | 30,000                                                                                                     |
| Direct Start                  | Yes                                                                                                        |
| Dimmable                      | Yes                                                                                                        |
| Light Angle                   | 360°                                                                                                       |
| Ra - CRI                      | >94                                                                                                        |
| Maximum Installation Altitude | 2000m                                                                                                      |
| Warranty                      | 2 Years                                                                                                    |
| Trademarks                    | The Soho Lighting Company is a registered trade mark number: UK00003313349, EU017906396, Date: 25 May 2018 |