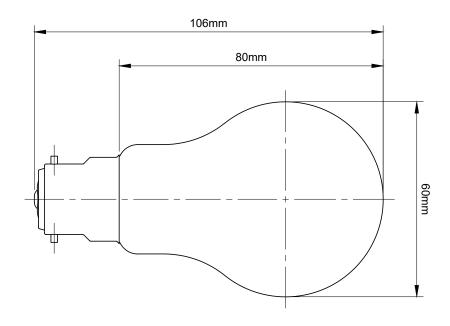

## **TECHNICAL SPECIFICATION**

| Standard(s)                   | BS EN62560                                                                                                 |
|-------------------------------|------------------------------------------------------------------------------------------------------------|
| Fitting                       | B22                                                                                                        |
| Bulb Type                     | A60 LED                                                                                                    |
| Output                        | 8W                                                                                                         |
| Voltage Rating                | AC200-240V                                                                                                 |
| Amps                          | 0.54A                                                                                                      |
| Size                          | H 106mm x Dia. 60mm                                                                                        |
| Glass Tint                    | Pearl                                                                                                      |
| Colour Temp Kelvin            | 4100K (Horizon Daylight)                                                                                   |
| Lumens                        | 720LM                                                                                                      |
| Lifetime                      | 25,000 hrs.                                                                                                |
| Switch Cycles                 | 30,000                                                                                                     |
| Direct Start                  | Yes                                                                                                        |
| Dimmable                      | Yes                                                                                                        |
| Light Angle                   | 360°                                                                                                       |
| Ra - CRI                      | >80                                                                                                        |
| Maximum Installation Altitude | 2000m                                                                                                      |
| Warranty                      | 3 Years                                                                                                    |
| Trademarks                    | The Soho Lighting Company is a registered trade mark number: UK00003313349, EU017906396, Date: 25 May 2018 |