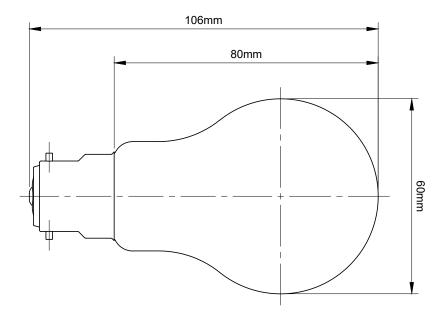

## TECHNICAL SPECIFICATION

| Standard(s)                   | BS EN62560                                                                                                 |
|-------------------------------|------------------------------------------------------------------------------------------------------------|
| Fitting                       | B22                                                                                                        |
| Bulb Type                     | A60 LED                                                                                                    |
| Output                        | 8W                                                                                                         |
| Voltage Rating                | AC200-240V                                                                                                 |
| Amps                          | 0.54A                                                                                                      |
| Size                          | H 106mm x Dia. 60mm                                                                                        |
| Glass Tint                    | Pearl                                                                                                      |
| Colour Temp Kelvin            | 3000K (Warm White)                                                                                         |
| Lumens                        | 720LM                                                                                                      |
| Lifetime                      | 25,000 hrs.                                                                                                |
| Switch Cycles                 | 30,000                                                                                                     |
| Direct Start                  | Yes                                                                                                        |
| Dimmable                      | Yes                                                                                                        |
| Light Angle                   | 360°                                                                                                       |
| Ra - CRI                      | >80                                                                                                        |
| Maximum Installation Altitude | 2000m                                                                                                      |
| Warranty                      | 3 Years                                                                                                    |
| Trademarks                    | The Soho Lighting Company is a registered trade mark number: UK00003313349, EU017906396, Date: 25 May 2018 |