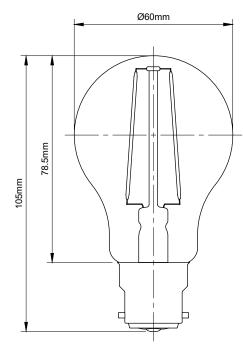

## 8W A60 LED B22 3000K Warm White Clear Glass GLS Bulb

TECHNICAL SPECIFICATION

| Standard(s)                   | BS EN62560                                                                                                 |
|-------------------------------|------------------------------------------------------------------------------------------------------------|
| Fitting                       | B22                                                                                                        |
| Bulb Type                     | A60 LED                                                                                                    |
| Output                        | 8W                                                                                                         |
| Voltage Rating                | AC200-240V                                                                                                 |
| Amps                          | 0.04A                                                                                                      |
| Size                          | H 105mm x Dia. 60mm                                                                                        |
| Glass Tint                    | Clear                                                                                                      |
| Colour Temp Kelvin            | 3000K (Warm White)                                                                                         |
| Lumens                        | 700LM                                                                                                      |
| Lifetime                      | 25,000 hrs.                                                                                                |
| Switch Cycles                 | 30,000                                                                                                     |
| Direct Start                  | Yes                                                                                                        |
| Dimmable                      | Yes                                                                                                        |
| Light Angle                   | 360°                                                                                                       |
| Ra - CRI                      | >94                                                                                                        |
| Maximum Installation Altitude | 2000m                                                                                                      |
| Warranty                      | 2 Years                                                                                                    |
| Trademarks                    | The Soho Lighting Company is a registered trade mark number: UK00003313349, EU017906396, Date: 25 May 2018 |