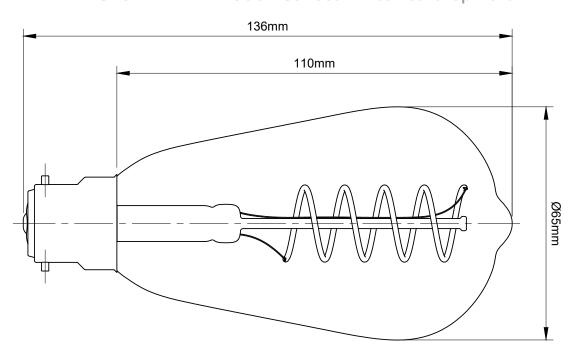

## **TECHNICAL SPECIFICATION**

| Standard(s)                   | BS EN62560                                                                                                 |
|-------------------------------|------------------------------------------------------------------------------------------------------------|
| Fitting                       | B22                                                                                                        |
| Bulb Type                     | ST64 LED                                                                                                   |
| Output                        | 4W                                                                                                         |
| Voltage Rating                | AC200-240V                                                                                                 |
| Amps                          | 0.54A                                                                                                      |
| Size                          | H 136mm x Dia. 65mm                                                                                        |
| Glass Tint                    | Amber                                                                                                      |
| Colour Temp Kelvin            | 1800K (Sunset White)                                                                                       |
| Lumens                        | 160LM                                                                                                      |
| Lifetime                      | 25,000 hrs.                                                                                                |
| Switch Cycles                 | 30,000                                                                                                     |
| Direct Start                  | Yes                                                                                                        |
| Dimmable                      | Yes                                                                                                        |
| Light Angle                   | 360°                                                                                                       |
| Ra - CRI                      | >80                                                                                                        |
| Maximum Installation Altitude | 2000m                                                                                                      |
| Warranty                      | 3 Years                                                                                                    |
| Trademarks                    | The Soho Lighting Company is a registered trade mark number: UK00003313349, EU017906396, Date: 25 May 2018 |