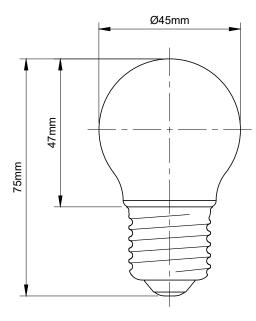

## TECHNICAL SPECIFICATION

| Standard(s)                   | BS EN62560                                                                                                 |
|-------------------------------|------------------------------------------------------------------------------------------------------------|
| Fitting                       | E27                                                                                                        |
| Bulb Type                     | G45 LED                                                                                                    |
| Output                        | 4W                                                                                                         |
| Voltage Rating                | AC200-240V                                                                                                 |
| Amps                          | 0.54A                                                                                                      |
| Size                          | H 75mm x Dia. 45mm                                                                                         |
| Glass Tint                    | Opal                                                                                                       |
| Colour Temp Kelvin            | 2200K (Sunset White)                                                                                       |
| Lumens                        | 360LM                                                                                                      |
| Lifetime                      | 25,000 hrs.                                                                                                |
| Switch Cycles                 | 30,000                                                                                                     |
| Direct Start                  | Yes                                                                                                        |
| Dimmable                      | Yes                                                                                                        |
| Light Angle                   | 360°                                                                                                       |
| Ra - CRI                      | >80                                                                                                        |
| Maximum Installation Altitude | 2000m                                                                                                      |
| Warranty                      | 2 Years                                                                                                    |
| Trademarks                    | The Soho Lighting Company is a registered trade mark number: UK00003313349, EU017906396, Date: 25 May 2018 |