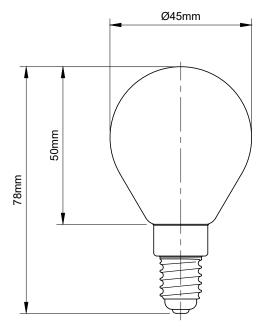

## TECHNICAL SPECIFICATION

| Standard(s)                   | BS EN62560                                                                                                 |
|-------------------------------|------------------------------------------------------------------------------------------------------------|
| Fitting                       | E14                                                                                                        |
| Bulb Type                     | G45 LED                                                                                                    |
| Output                        | 4W                                                                                                         |
| Voltage Rating                | AC200-240V                                                                                                 |
| Amps                          | 0.54A                                                                                                      |
| Size                          | H 78mm x Dia. 45mm                                                                                         |
| Glass Tint                    | Opal                                                                                                       |
| Colour Temp Kelvin            | 2200K (Sunset White)                                                                                       |
| Lumens                        | 360LM                                                                                                      |
| Lifetime                      | 25,000 hrs.                                                                                                |
| Switch Cycles                 | 30,000                                                                                                     |
| Direct Start                  | Yes                                                                                                        |
| Dimmable                      | Yes                                                                                                        |
| Light Angle                   | 360°                                                                                                       |
| Ra - CRI                      | >80                                                                                                        |
| Maximum Installation Altitude | 2000m                                                                                                      |
| Warranty                      | 2 Years                                                                                                    |
| Trademarks                    | The Soho Lighting Company is a registered trade mark number: UK00003313349, EU017906396, Date: 25 May 2018 |