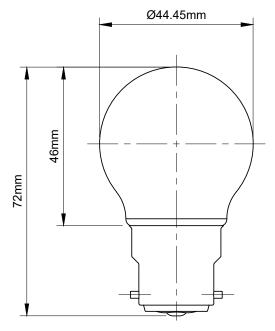

## **TECHNICAL SPECIFICATION**

| Standard(s)                   | BS EN62560                                                                                                 |
|-------------------------------|------------------------------------------------------------------------------------------------------------|
| Fitting                       | B22                                                                                                        |
| Bulb Type                     | G45 LED                                                                                                    |
| Output                        | 4W                                                                                                         |
| Voltage Rating                | AC200-240V                                                                                                 |
| Amps                          | 0.54A                                                                                                      |
| Size                          | H 72mm x Dia. 45mm                                                                                         |
| Glass Tint                    | Opal                                                                                                       |
| Colour Temp Kelvin            | 2200K (Sunset White)                                                                                       |
| Lumens                        | 360LM                                                                                                      |
| Lifetime                      | 25,000 hrs.                                                                                                |
| Switch Cycles                 | 30,000                                                                                                     |
| Direct Start                  | Yes                                                                                                        |
| Dimmable                      | Yes                                                                                                        |
| Light Angle                   | 360°                                                                                                       |
| Ra - CRI                      | >80                                                                                                        |
| Maximum Installation Altitude | 2000m                                                                                                      |
| Warranty                      | 2 Years                                                                                                    |
| Trademarks                    | The Soho Lighting Company is a registered trade mark number: UK00003313349, EU017906396, Date: 25 May 2018 |