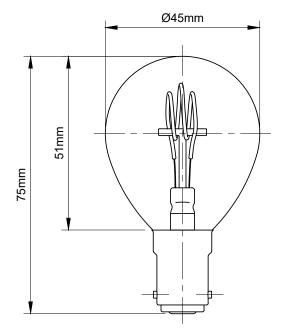

## TECHNICAL SPECIFICATION

| Standard(s)                   | BS EN62560                                                                                                 |
|-------------------------------|------------------------------------------------------------------------------------------------------------|
| Fitting                       | B15                                                                                                        |
| Bulb Type                     | G45 LED                                                                                                    |
| Output                        | 2W                                                                                                         |
| Voltage Rating                | AC200-240V                                                                                                 |
| Amps                          | 0.54A                                                                                                      |
| Size                          | H 75mm x Dia. 45mm                                                                                         |
| Glass Tint                    | Amber                                                                                                      |
| Colour Temp Kelvin            | 1800K (Sunset White)                                                                                       |
| Lumens                        | 60LM                                                                                                       |
| Lifetime                      | 25,000 hrs.                                                                                                |
| Switch Cycles                 | 30,000                                                                                                     |
| Direct Start                  | Yes                                                                                                        |
| Dimmable                      | Yes                                                                                                        |
| Light Angle                   | 360°                                                                                                       |
| Ra - CRI                      | >93                                                                                                        |
| Maximum Installation Altitude | 2000m                                                                                                      |
| Warranty                      | 2 Years                                                                                                    |
| Trademarks                    | The Soho Lighting Company is a registered trade mark number: UK00003313349, EU017906396, Date: 25 May 2018 |