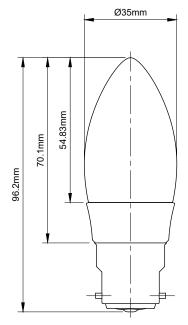

## TECHNICAL SPECIFICATION

| Standard(s)                   | BS EN62560                                                                                                 |
|-------------------------------|------------------------------------------------------------------------------------------------------------|
| Bulb Fitting                  | B22                                                                                                        |
| Bulb Type                     | C35 LED                                                                                                    |
| Output                        | 4W                                                                                                         |
| Voltage Rating                | AC200-240V                                                                                                 |
| Amps                          | 0.54A                                                                                                      |
| Size                          | H 96.2mm x Dia. 35mm                                                                                       |
| Glass Tint                    | opal                                                                                                       |
| Colour Temp Kelvin            | 4100K (Horizon Daylight)                                                                                   |
| Lumens                        | 360LM                                                                                                      |
| Lifetime                      | 25,000 hrs.                                                                                                |
| Switch Cycles                 | 30,000                                                                                                     |
| Direct Start                  | Yes                                                                                                        |
| Dimmable                      | Yes                                                                                                        |
| Light Angle                   | 360°                                                                                                       |
| Ra - CRI                      | >80                                                                                                        |
| Maximum Installation Altitude | 2000m                                                                                                      |
| Warranty                      | 3 Years                                                                                                    |
| Trademarks                    | The Soho Lighting Company is a registered trade mark number: UK00003313349, EU017906396, Date: 25 May 2018 |