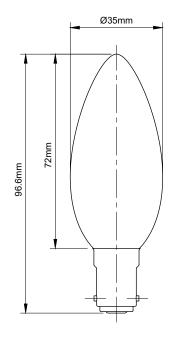

## **TECHNICAL SPECIFICATION**

| Standard(s)                   | BS EN62560                                                                                                 |
|-------------------------------|------------------------------------------------------------------------------------------------------------|
| Bulb Fitting                  | B15                                                                                                        |
| Bulb Type                     | C35 LED                                                                                                    |
| Output                        | 4W                                                                                                         |
| Voltage Rating                | AC200-240V                                                                                                 |
| Amps                          | 0.54A                                                                                                      |
| Size                          | H 97mm x Dia. 35mm                                                                                         |
| Glass Tint                    | opal                                                                                                       |
| Colour Temp Kelvin            | 4100K (Horizon Daylight)                                                                                   |
| Lumens                        | 360LM                                                                                                      |
| Lifetime                      | 25,000 hrs.                                                                                                |
| Switch Cycles                 | 30,000                                                                                                     |
| Direct Start                  | Yes                                                                                                        |
| Dimmable                      | Yes                                                                                                        |
| Light Angle                   | 360°                                                                                                       |
| Ra - CRI                      | >80                                                                                                        |
| Maximum Installation Altitude | 2000m                                                                                                      |
| Warranty                      | 2 Years                                                                                                    |
| Trademarks                    | The Soho Lighting Company is a registered trade mark number: UK00003313349, EU017906396, Date: 25 May 2018 |
|                               |                                                                                                            |